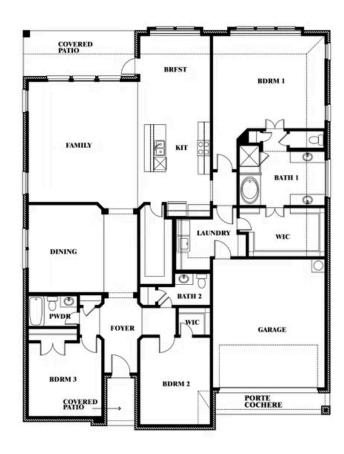

## \$None

**2,519** SOUARE FEET

**3** BEDROOMS

2.5
BATHROOMS

**2** CAR GARAGE

Caraway