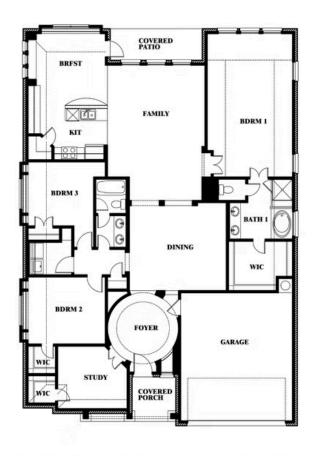

### **SOMERSET**

2006 PORTRUSH LANE, MANSFIELD, TX 76084

**HOMES FROM** 

## \$None

2,313

BEDROOMS

2.0
BATHROOMS

2

CAR GARAGE

Carolina

### **SOMERSET**

2006 PORTRUSH LANE, MANSFIELD, TX 76084