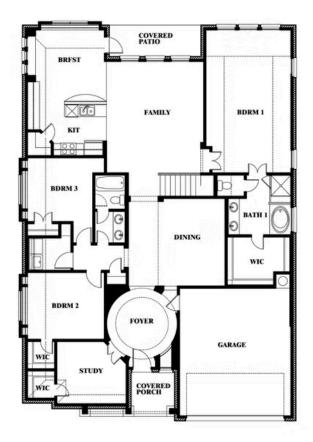

# **Carolina IV**

CLASSIC SERIES

**SOMERSET** 

2006 PORTRUSH LANE, MANSFIELD, TX 76084

**HOMES FROM** 

## \$None

3,280 SOUARE FEET

**4**BEDROOMS

3.0 BATHROOMS

2

CAR GARAGE

Carolina IV

#### **SOMERSET**

2006 PORTRUSH LANE, MANSFIELD, TX 76084