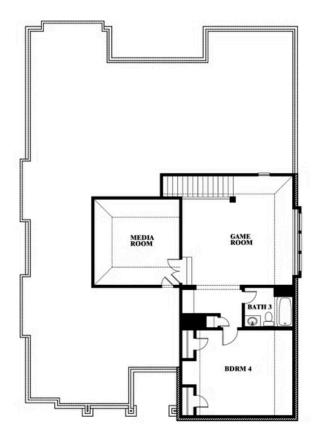

# **Carolina IV**

CLASSIC SERIES

**SOMERSET** 

2006 PORTRUSH LANE, MANSFIELD, TX 76084

**HOMES FROM** 

## \$None

3,280 SOUARE FEET

**4**BEDROOMS

3.0 BATHROOMS

2

CAR GARAGE

Carolina IV

#### **SOMERSET**

2006 PORTRUSH LANE, MANSFIELD, TX 76084