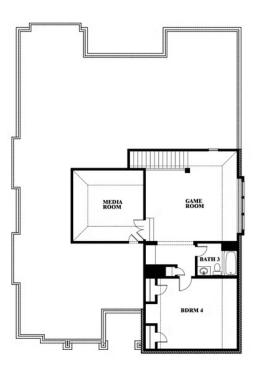

The Classic Series Carolina IV floor plan is a two-story home with four bedrooms, study and three bathrooms. Features of this plan include a rotunda entry, covered porch, formal dining, large family room, open kitchen with custom cabinets and island, a bedroom suite with walk-in closet and garden tub, an upstairs game room, media room and second bedroom suite. Contact us or visit our model home for more information about building this plan.