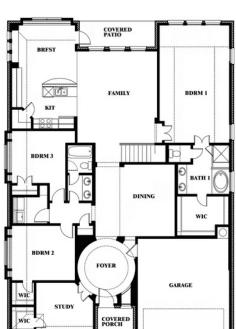

The Classic Series Carolina IV floor plan is a two-story home with four bedrooms, study and three bathrooms. Features of this plan include a rotunda entry, covered porch, formal dining, large family room, open kitchen with custom cabinets and island, a bedroom suite with walk-in closet and garden tub, an upstairs game room, media room and second bedroom suite. Contact us or visit our model home for more information about building this plan.