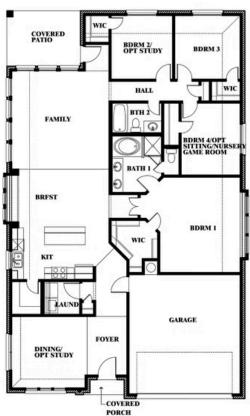

## SOMERSET

2006 PORTRUSH LANE, MANSFIELD, TX 76084

None \$

2,038

SOUARE FEET

phone

**4** BEDROOMS 2.0 BATHROOMS **2** CAR GARAGE

Document generated Aug 29, 2025. Prices, plans, square footage, features and materials are subject to change at any time without notice and vary among communities. Listed prices are for informational purposes only, are not binding, and do not create any contractual obligation(s). The price of any home is dependent on numerous factors, all of which are unique to a specific home, and is not guaranteed until specified in a binding contract. Pricing of elevations and additional optional beds/baths vary per plan. Some plans require a premium homesite. Please ask the Community Manager for details. Renderings of homes are artist concepts and may not reflect exact colors and materials.