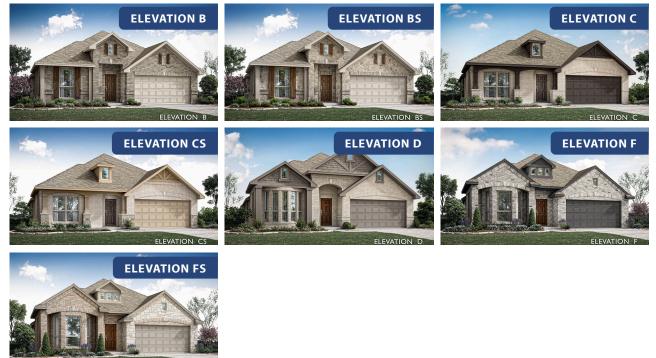

## Cypress

CLASSIC SERIES

## SOMERSET

2006 PORTRUSH LANE, MANSFIELD, TX 76084

None \$

2,038

SOUARE FEET

phone

**4** BEDROOMS 2.0 BATHROOMS **2** CAR GARAGE

Document generated Aug 29, 2025. Prices, plans, square footage, features and materials are subject to change at any time without notice and vary among communities. Listed prices are for informational purposes only, are not binding, and do not create any contractual obligation(s). The price of any home is dependent on numerous factors, all of which are unique to a specific home, and is not guaranteed until specified in a binding contract. Pricing of elevations and additional optional beds/baths vary per plan. Some plans require a premium homesite. Please ask the Community Manager for details. Renderings of homes are artist concepts and may not reflect exact colors and materials.