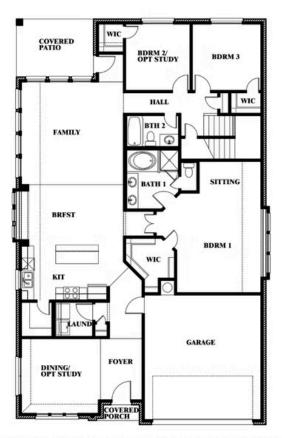

#### **COMMUNITY SALES MANAGER**

Renee Quigley

CELL: (682) 401-7309 SALES OFFICE: (817) 856-2331

# **Cypress II**

CLASSIC SERIES

#### **SOMERSET**

2006 PORTRUSH LANE, MANSFIELD, TX 76084

**HOMES FROM** 

### \$None

2,454 SOUARE FEET

**4**BEDROOMS

3.0 BATHROOMS

2

CAR GARAGE















#### **COMMUNITY SALES MANAGER**

Renee Quigley

CELL: (682) 401-7309 SALES OFFICE: (817) 856-2331

## Cypress II

#### **SOMERSET**

2006 PORTRUSH LANE, MANSFIELD, TX 76084



## Cypress II





This brochure is for general informational purposes and is to be used as a guide only. Changes may be made during the development process and floorplans, dimensions, fixtures, fittings, finishes and specifications are subject to change without notice. Window placement, balcony configuration, wardrobe sizes and living areas may vary slightly within each plan type. EQUAL HOUSING OPPORTUNITY