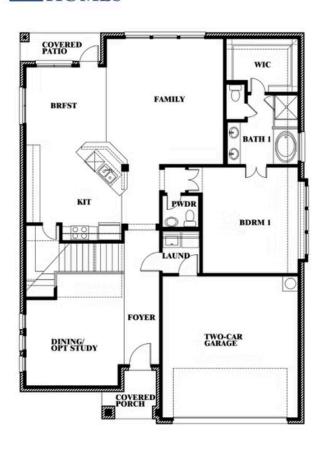

### **SOMERSET**

2006 PORTRUSH LANE, MANSFIELD, TX 76084

## Dewberry

This brochure is for general informational purposes and is to be used as a guide only. Changes may be made during the development process and floorplans, dimensions, fixtures, fittings, finishes and specifications are subject to change without notice. Window placement, balcony configuration, wardrobe sizes and living areas may vary slightly within each plan type. EQUAL HOUSING OPPORTUNITY