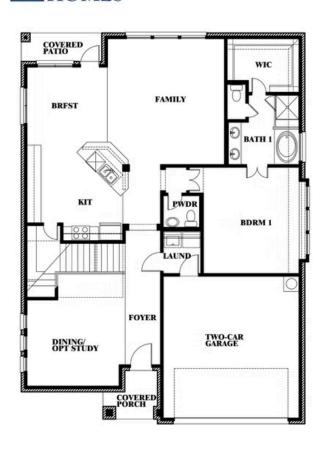

# \$None

2,820 SOUARE FEET

4 BEDROOMS 2.5
BATHROOMS

**2** CAR GARAGE

**Dewberry** 

## Dewberry

This brochure is for general informational purposes and is to be used as a guide only. Changes may be made during the development process and floorplans, dimensions, fixtures, fittings, finishes and specifications are subject to change without notice. Window placement, balcony configuration, wardrobe sizes and living areas may vary slightly within each plan type. EQUAL HOUSING OPPORTUNITY