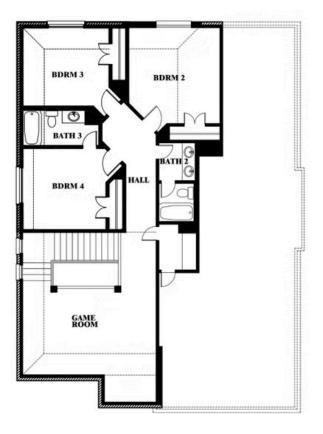

### **SOMERSET**

2006 PORTRUSH LANE, MANSFIELD, TX 76084

Dewberry Opt. Bath 3

This brochure is for general informational purposes and is to be used as a guide only. Changes may be made during the development process and floorplans, dimensions, fixtures, fittings, finishes and specifications are subject to change without notice. Window placement, balcony configuration, wardrobe sizes and living areas may vary slightly within each plan type. EQUAL HOUSING OPPORTUNITY