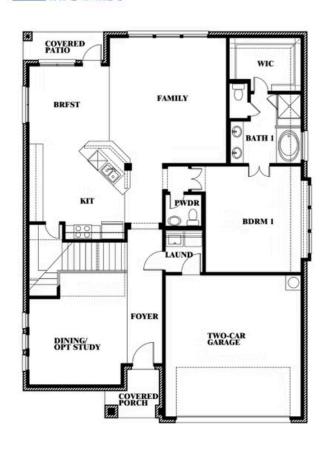

### **SOMERSET**

2006 PORTRUSH LANE, MANSFIELD, TX 76084

Dewberry Opt. Bath 3 Ensuite

This brochure is for general informational purposes and is to be used as a guide only. Changes may be made during the development process and floorplans, dimensions, fixtures, fittings, finishes and specifications are subject to change without notice. Window placement, balcony configuration, wardrobe sizes and living areas may vary slightly within each plan type. EQUAL HOUSING OPPORTUNITY