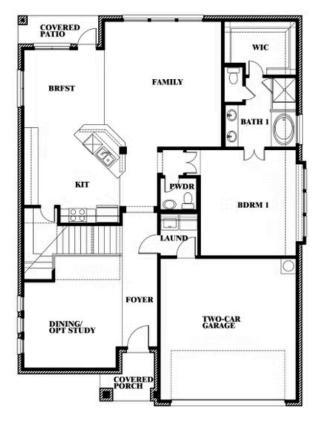

#### **8**2 COVERED PATIO WIC FAMILY BRFST ÷ BATH 1 KIT PWD **BDRM 1** LAUND FOYER TWO-CAR GARAGE DINING/ OPT STUDY PORCH