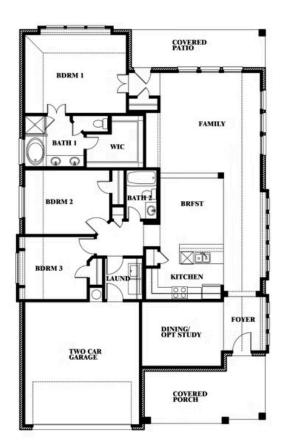

## SOMERSET

2006 PORTRUSH LANE, MANSFIELD, TX 76084

\$None

**HOMES FROM** 

1,840 3 SQUARE FEET BEDROOMS **2.0** BATHROOMS **2** CAR GARAGE

Document generated Sep 6, 2025. Prices, plans, square footage, features and materials are subject to change at any time without notice and vary among communities. Listed prices are for informational purposes only, are not binding, and do not create any contractual obligation(s). The price of any home is dependent on numerous factors, all of which are unique to a specific home, and is not guaranteed until specified in a binding contract. Pricing of elevations and additional optional beds/baths vary per plan. Some plans require a premium homesite. Please ask the Community Manager for details. Renderings of homes are artist concepts and may not reflect exact colors and materials.