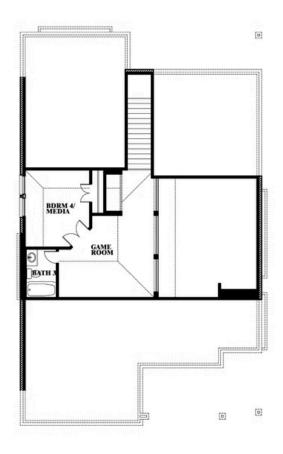

# **Dogwood III**

CLASSIC SERIES

### **SOMERSET**

2006 PORTRUSH LANE, MANSFIELD, TX 76084

**HOMES FROM** 

# \$None

2,333 SOUARE FEET

**4**BEDROOMS

3.0 BATHROOMS

**2** CAR GARAGE

**Dogwood III** 