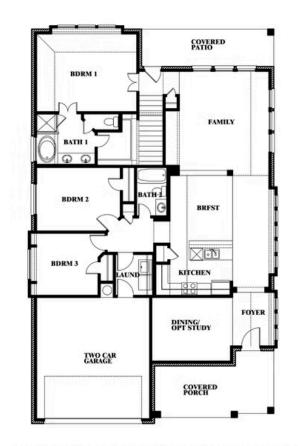

# **Dogwood III**

CLASSIC SERIES

### **SOMERSET**

2006 PORTRUSH LANE, MANSFIELD, TX 76084

**HOMES FROM** 

# \$None

2,333 SOUARE FEET

**4**BEDROOMS

3.0 BATHROOMS

**2** CAR GARAGE

**Dogwood III** 