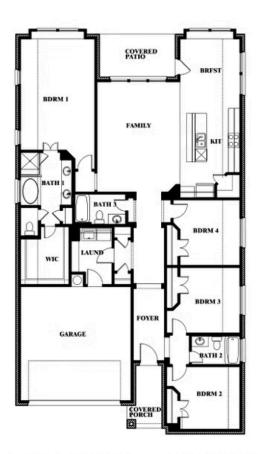

**JASMINE FLOOR PLAN WITH OPTIONAL BATH 3** 

COMMUNITY SALES MANAGER

Renee Quigley CELL: (682) 401-7309 SALES OFFICE: (817) 856-2331

SOMERSET 2006 PORTRUSH LANE, MANSFIELD, TX 76084

> Jasmine Opt. Bath 3 at Closet