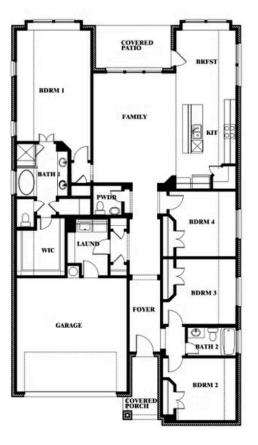

JASMINE FLOOR PLAN WITH OPTIONAL POWDER

COMMUNITY SALES MANAGER

Renee Quigley CELL: (682) 401-7309 SALES OFFICE: (817) 856-2331

SOMERSET 2006 PORTRUSH LANE, MANSFIELD, TX 76084

This brochure is for general informational purposes and is to be used as a guide only. Changes may be made during the development process and floorplans, dimensions, fixtures, fittings, finishes and specifications are subject to change without notice. Window placement, balcony configuration, wardrobe sizes and living areas may vary slightly within each plan type. EQUAL HOUSING OPPORTUNITY