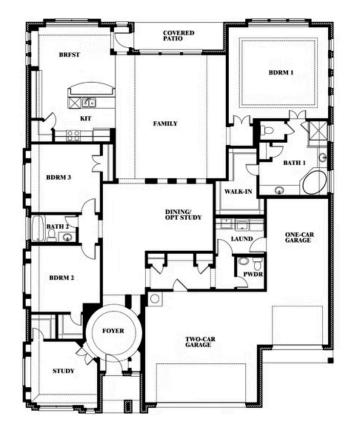

## \$None

**2,775** SOUARE FEET

**3**BEDROOMS

2.5
BATHROOMS

3 CAR GARAGE

**Primrose FE** 

### Primrose FE

This brochure is for general informational purposes and is to be used as a guide only. Changes may be made during the development process and floorplans, dimensions, fixtures, fittings, finishes and specifications are subject to change without notice. Window placement, balcony configuration, wardrobe sizes and living areas may vary slightly within each plan type. EQUAL HOUSING OPPORTUNITY