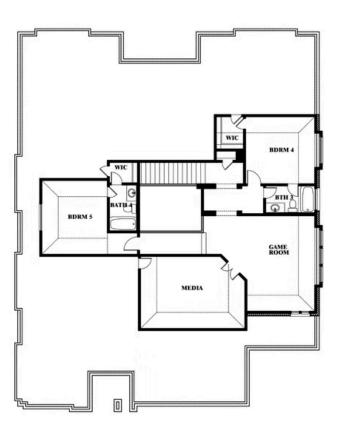

## **Primrose FE VI**

CLASSIC SERIES

## SOMERSET

2006 PORTRUSH LANE, MANSFIELD, TX 76084

\$None

**HOMES FROM** 

4,065 5 SQUARE FEET BEDROOMS **4.5** BATHROOMS

**3** CAR GARAGE

Document generated Sep 9, 2025. Prices, plans, square footage, features and materials are subject to change at any time without notice and vary among communities. Listed prices are for informational purposes only, are not binding, and do not create any contractual obligation(s). The price of any home is dependent on numerous factors, all of which are unique to a specific home, and is not guaranteed until specified in a binding contract. Pricing of elevations and additional optional beds/baths vary per plan. Some plans require a premium homesite. Please ask the Community Manager for details. Renderings of homes are artist concepts and may not reflect exact colors and materials.

## **Primrose FE VI**

CON Reno CELL: SALE

COMMUNITY SALES MANAGER

Renee Quigley CELL: (682) 401-7309 SALES OFFICE: (817) 856-2331

SOMERSET 2006 PORTRUSH LANE, MANSFIELD, TX 76084

Primrose FE VI

This brochure is for general informational purposes and is to be used as a guide only. Changes may be made during the development process and floorplans, dimensions, fixtures, fittings, finishes and specifications are subject to change without notice. Window placement, balcony configuration, wardrobe sizes and living areas may vary slightly within each plan type. EQUAL HOUSING OPPORTUNITY