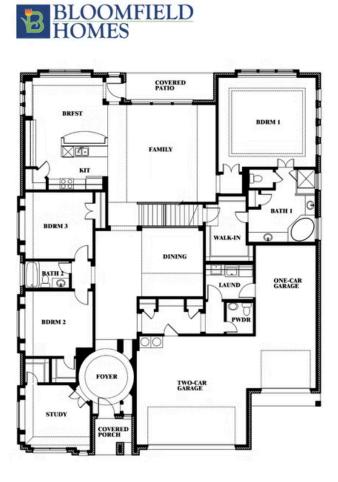

## **Primrose FE VI**

CLASSIC SERIES

## SOMERSET

2006 PORTRUSH LANE, MANSFIELD, TX 76084

\$None

**HOMES FROM** 

4,065 5 SQUARE FEET BEDROOMS **4.5** BATHROOMS

**3** CAR GARAGE

Document generated Sep 9, 2025. Prices, plans, square footage, features and materials are subject to change at any time without notice and vary among communities. Listed prices are for informational purposes only, are not binding, and do not create any contractual obligation(s). The price of any home is dependent on numerous factors, all of which are unique to a specific home, and is not guaranteed until specified in a binding contract. Pricing of elevations and additional optional beds/baths vary per plan. Some plans require a premium homesite. Please ask the Community Manager for details. Renderings of homes are artist concepts and may not reflect exact colors and materials.

## **Primrose FE VI**

CON Reno CELL: SALE

COMMUNITY SALES MANAGER

Renee Quigley CELL: (682) 401-7309 SALES OFFICE: (817) 856-2331

SOMERSET 2006 PORTRUSH LANE, MANSFIELD, TX 76084

Primrose FE VI

This brochure is for general informational purposes and is to be used as a guide only. Changes may be made during the development process and floorplans, dimensions, fixtures, fittings, finishes and specifications are subject to change without notice. Window placement, balcony configuration, wardrobe sizes and living areas may vary slightly within each plan type. EQUAL HOUSING OPPORTUNITY