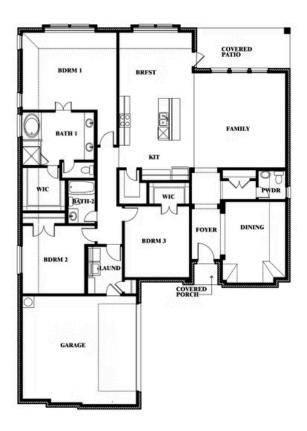

# **Rockcress**

CLASSIC SERIES

**SOMERSET** 

2006 PORTRUSH LANE, MANSFIELD, TX 76084

HOMES FROM

# \$None

2,250 SOUARE FEET

**3**BEDROOMS

2.5
BATHROOMS

**2** CAR GARAGE

**Rockcress** 

#### **SOMERSET**

2006 PORTRUSH LANE, MANSFIELD, TX 76084