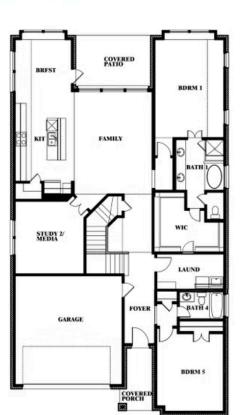

#### **SOMERSET**

2006 PORTRUSH LANE, MANSFIELD, TX 76084

## Rose

ROSE FLOOR PLAN WITH OPTIONAL BED & BATH AT STUDY

Rose
Opt. Bed & Bath at Study

This brochure is for general informational purposes and is to be used as a guide only. Changes may be made during the development process and floorplans, dimensions, fixtures, fittings, finishes and specifications are subject to change without notice. Window placement, balcony configuration, wardrobe sizes and living areas may vary slightly within each plan type. EQUAL HOUSING OPPORTUNITY