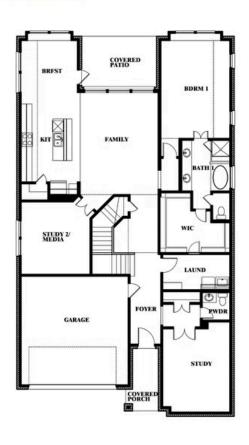

## **Rose III**

ROSE III FLOOR PLAN WITH OPTIONAL BED & BATH AT STUDY

Rose III Opt. Bed & Bath at Study

This brochure is for general informational purposes and is to be used as a guide only. Changes may be made during the development process and floorplans, dimensions, fixtures, fittings, finishes and specifications are subject to change without notice. Window placement, balcony configuration, wardrobe sizes and living areas may vary slightly within each plan type. EQUAL HOUSING OPPORTUNITY