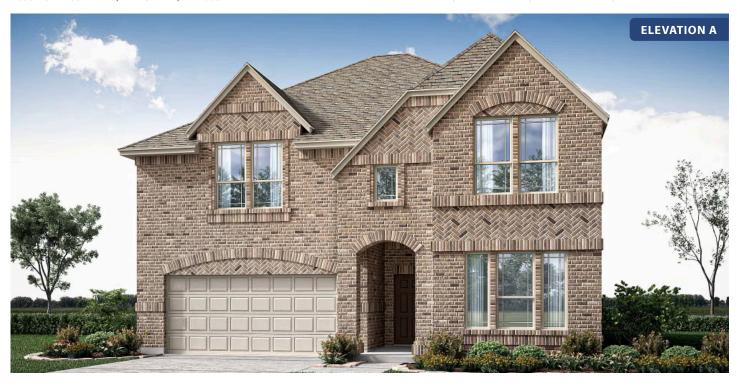

## **Rose III**

CLASSIC SERIES

### \$None

**3,557** SOUARE FEET

**5**BEDROOMS

3.5
BATHROOMS

**2** CAR GARAGE