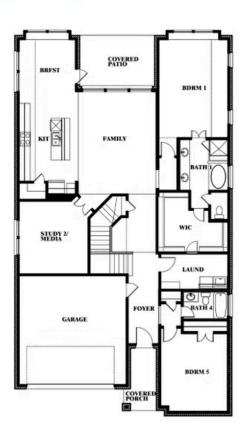

## **Rose III**

ROSE III FLOOR PLAN WITH OPTIONAL BED & BATH AT STUDY

Rose III Opt. Bed & Bath at Study

This brochure is for general informational purposes and is to be used as a guide only. Changes may be made during the development process and floorplans, dimensions, fixtures, fittings, finishes and specifications are subject to change without notice. Window placement, balcony configuration, wardrobe sizes and living areas may vary slightly within each plan type. EQUAL HOUSING OPPORTUNITY