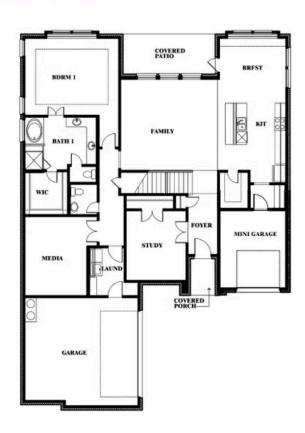

L: (682) 401-7309 SALES OFFICE: (817) 856-2331

# **Seaberry**

**CLASSIC SERIES** 

#### **SOMERSET**

2006 PORTRUSH LANE, MANSFIELD, TX 76084

**HOMES FROM** 

### \$None

**3,478** SOUARE FEET

# BEDROOMS 3.5
BATHROOMS

**2** CAR GARAGE















#### **COMMUNITY SALES MANAGER**

Renee Quigley

CELL: (682) 401-7309 SALES OFFICE: (817) 856-2331

## Seaberry

#### **SOMERSET**

2006 PORTRUSH LANE, MANSFIELD, TX 76084













Seaberry



#### **COMMUNITY SALES MANAGER**

Renee Quigley

CELL: (682) 401-7309 SALES OFFICE: (817) 856-2331

#### **SOMERSET**

2006 PORTRUSH LANE, MANSFIELD, TX 76084













Seaberry



#### **COMMUNITY SALES MANAGER**

Renee Quigley

CELL: (682) 401-7309 SALES OFFICE: (817) 856-2331

#### **SOMERSET**

2006 PORTRUSH LANE, MANSFIELD, TX 76084













Seaberry



#### **COMMUNITY SALES MANAGER**

Renee Quigley

CELL: (682) 401-7309 SALES OFFICE: (817) 856-2331

#### **SOMERSET**

2006 PORTRUSH LANE, MANSFIELD, TX 76084