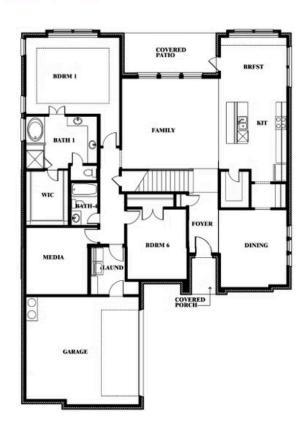

401-7309 SALES OFFICE: (817) 856-2331

# **Seaberry II**

CLASSIC SERIES

**SOMERSET** 

2006 PORTRUSH LANE, MANSFIELD, TX 76084

**HOMES FROM** 

## \$None

**3,478** SOUARE FEET

BEDROOMS

3.5
BATHROOMS

2

CAR GARAGE















#### **COMMUNITY SALES MANAGER**

Renee Quigley

CELL: (682) 401-7309 SALES OFFICE: (817) 856-2331

## Seaberry II

#### SOMERSET

2006 PORTRUSH LANE, MANSFIELD, TX 76084



### Seaberry II









Seaberry II



#### **COMMUNITY SALES MANAGER**

Renee Quigley

CELL: (682) 401-7309 SALES OFFICE: (817) 856-2331

#### **SOMERSET**

2006 PORTRUSH LANE, MANSFIELD, TX 76084













Seaberry II



#### **COMMUNITY SALES MANAGER**

Renee Quigley

CELL: (682) 401-7309 SALES OFFICE: (817) 856-2331

#### **SOMERSET**

2006 PORTRUSH LANE, MANSFIELD, TX 76084













Seaberry II



#### **COMMUNITY SALES MANAGER**

Renee Quigley

CELL: (682) 401-7309 SALES OFFICE: (817) 856-2331

#### **SOMERSET**

2006 PORTRUSH LANE, MANSFIELD, TX 76084