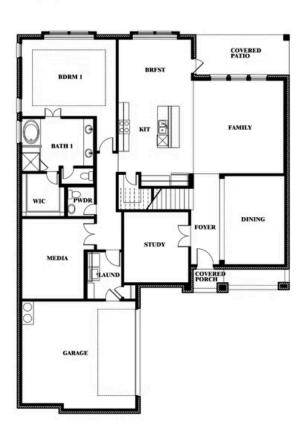

#### **COMMUNITY SALES MANAGER**

Renee Quigley

CELL: (682) 401-7309 SALES OFFICE: (817) 856-2331

# **Spring Cress**

CLASSIC SERIES

**SOMERSET** 

2006 PORTRUSH LANE, MANSFIELD, TX 76084

**HOMES FROM** 

### \$None

**3,518** SOUARE FEET

**4**BEDROOMS

3.5
BATHROOMS

**2** CAR GARAGE















#### **COMMUNITY SALES MANAGER**

Renee Quigley

CELL: (682) 401-7309 SALES OFFICE: (817) 856-2331

#### **SOMERSET**

2006 PORTRUSH LANE, MANSFIELD, TX 76084

### **Spring Cress**





### Spring Cress





**Spring Cress** 



#### **COMMUNITY SALES MANAGER**

Renee Quigley

CELL: (682) 401-7309 SALES OFFICE: (817) 856-2331

#### **SOMERSET**

2006 PORTRUSH LANE, MANSFIELD, TX 76084













**Spring Cress** 



#### **COMMUNITY SALES MANAGER**

Renee Quigley

CELL: (682) 401-7309 SALES OFFICE: (817) 856-2331

#### **SOMERSET**

2006 PORTRUSH LANE, MANSFIELD, TX 76084







## Spring Cress Opt. Mini Garage at Dining





**Spring Cress** 



#### **COMMUNITY SALES MANAGER**

Renee Quigley

CELL: (682) 401-7309 SALES OFFICE: (817) 856-2331

#### **SOMERSET**

2006 PORTRUSH LANE, MANSFIELD, TX 76084







## Spring Cress Opt. Bed 5 & Bath 4 at Dining