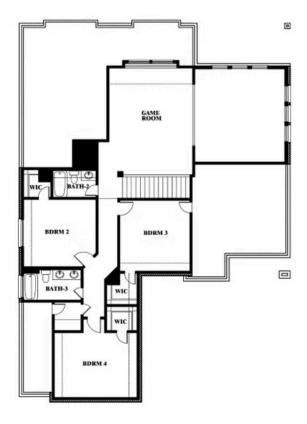

SOMERSET** 

2006 PORTRUSH LANE, MANSFIELD, TX 76084

**HOMES FROM** 

### \$None

**3,518** SOUARE FEET

**4**BEDROOMS

3.5
BATHROOMS

**2** CAR GARAGE















#### **COMMUNITY SALES MANAGER**

Renee Quigley

CELL: (682) 401-7309 SALES OFFICE: (817) 856-2331

#### **SOMERSET**

2006 PORTRUSH LANE, MANSFIELD, TX 76084

### **Spring Cress**





### Spring Cress





**Spring Cress** 



#### **COMMUNITY SALES MANAGER**

Renee Quigley

CELL: (682) 401-7309 SALES OFFICE: (817) 856-2331

#### **SOMERSET**

2006 PORTRUSH LANE, MANSFIELD, TX 76084













**Spring Cress** 



#### **COMMUNITY SALES MANAGER**

Renee Quigley

CELL: (682) 401-7309 SALES OFFICE: (817) 856-2331

#### **SOMERSET**

2006 PORTRUSH LANE, MANSFIELD, TX 76084







## Spring Cress Opt. Mini Garage at Dining





**Spring Cress** 



#### **COMMUNITY SALES MANAGER**

Renee Quigley

CELL: (682) 401-7309 SALES OFFICE: (817) 856-2331

#### **SOMERSET**

2006 PORTRUSH LANE, MANSFIELD, TX 76084







## Spring Cress Opt. Bed 5 & Bath 4 at Dining