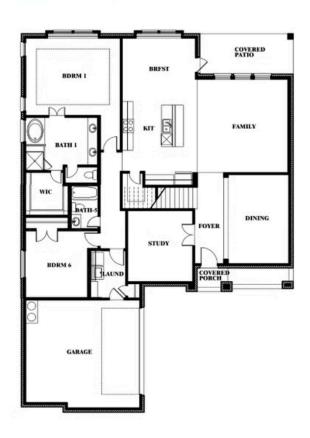

#### **COMMUNITY SALES MANAGER**

Renee Quigley

CELL: (682) 401-7309 SALES OFFICE: (817) 856-2331

# **Spring Cress**

CLASSIC SERIES

**SOMERSET** 

2006 PORTRUSH LANE, MANSFIELD, TX 76084

**HOMES FROM** 

### \$None

**3,518** SOUARE FEET

**4**BEDROOMS

3.5
BATHROOMS

**2** CAR GARAGE















#### **COMMUNITY SALES MANAGER**

Renee Quigley

CELL: (682) 401-7309 SALES OFFICE: (817) 856-2331

#### **SOMERSET**

2006 PORTRUSH LANE, MANSFIELD, TX 76084

### **Spring Cress**





### Spring Cress





**Spring Cress** 



#### **COMMUNITY SALES MANAGER**

Renee Quigley

CELL: (682) 401-7309 SALES OFFICE: (817) 856-2331

#### **SOMERSET**

2006 PORTRUSH LANE, MANSFIELD, TX 76084













**Spring Cress** 



#### **COMMUNITY SALES MANAGER**

Renee Quigley

CELL: (682) 401-7309 SALES OFFICE: (817) 856-2331

#### **SOMERSET**

2006 PORTRUSH LANE, MANSFIELD, TX 76084







## Spring Cress Opt. Mini Garage at Dining





**Spring Cress** 



#### **COMMUNITY SALES MANAGER**

Renee Quigley

CELL: (682) 401-7309 SALES OFFICE: (817) 856-2331

#### **SOMERSET**

2006 PORTRUSH LANE, MANSFIELD, TX 76084







## Spring Cress Opt. Bed 5 & Bath 4 at Dining