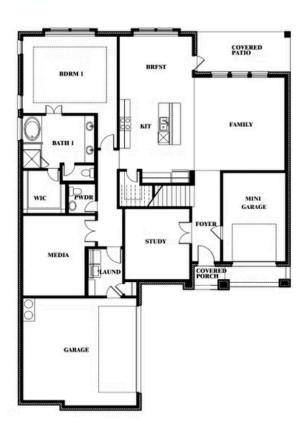

6-2331

# **Spring Cress**

CLASSIC SERIES

**SOMERSET** 

2006 PORTRUSH LANE, MANSFIELD, TX 76084

**HOMES FROM** 

### \$None

**3,518** SOUARE FEET

**4**BEDROOMS

3.5
BATHROOMS

**2** CAR GARAGE















#### **COMMUNITY SALES MANAGER**

Renee Quigley

CELL: (682) 401-7309 SALES OFFICE: (817) 856-2331

#### **SOMERSET**

2006 PORTRUSH LANE, MANSFIELD, TX 76084

### **Spring Cress**





### Spring Cress





**Spring Cress** 



#### **COMMUNITY SALES MANAGER**

Renee Quigley

CELL: (682) 401-7309 SALES OFFICE: (817) 856-2331

#### **SOMERSET**

2006 PORTRUSH LANE, MANSFIELD, TX 76084













**Spring Cress** 



#### **COMMUNITY SALES MANAGER**

Renee Quigley

CELL: (682) 401-7309 SALES OFFICE: (817) 856-2331

#### **SOMERSET**

2006 PORTRUSH LANE, MANSFIELD, TX 76084







## Spring Cress Opt. Mini Garage at Dining





**Spring Cress** 



#### **COMMUNITY SALES MANAGER**

Renee Quigley

CELL: (682) 401-7309 SALES OFFICE: (817) 856-2331

#### **SOMERSET**

2006 PORTRUSH LANE, MANSFIELD, TX 76084







## Spring Cress Opt. Bed 5 & Bath 4 at Dining