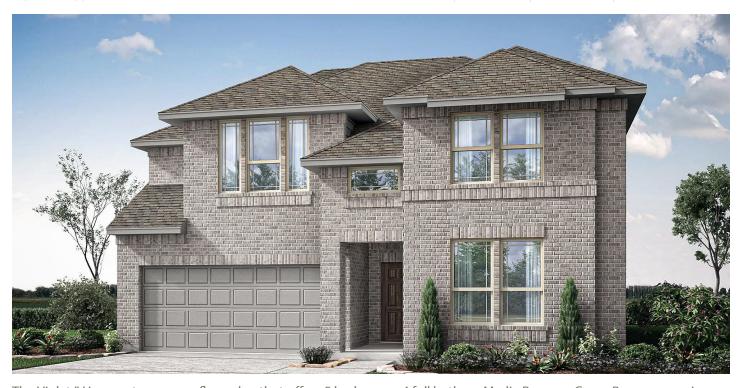

## 2416 Melrose Drive

MANSFIELD, TX 76084 SOMERSET

VIOLET IV FLOOR PLAN

PRICED AT \$602,426 \$574,990

2849 SOUARE FEET

5 BEDROOMS 4.0
BATHROOMS

2.5
CAR GARAGE

The Violet IV is a contemporary floor plan that offers 5 bedrooms, 4 full baths, a Media Room, a Game Room, a spacious Laundry Room with a mud bench, and a Covered Back Patio. Gorgeous Brick exterior, 2.5 car garage, and fresh landscaping package give this home plenty of curb appeal! Wide foyer entrance, tall ceilings, wood-look tile flooring, and a connected Family & Kitchen with a two-story overlook from the Game Room above are sure to impress. The beautiful Tile fireplace with a cedar mantel in the Family Room has a gas starter for convenience. The Deluxe Kitchen boasts built-in SS appliances, a huge island perfect for barstools, painted cabinets, and exotic Granite countertops. Unwind & relax in the Primary Suite, where a tub, separate shower, and dual sinks create your own oasis. 3 bedrooms upstairs including 2 with direct access to a bathroom. Situated on an Interior lot in an amenity-filled community! Visit Bloomfield's model at Somerset to learn more.