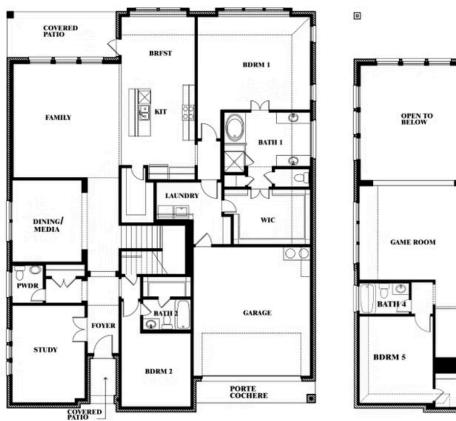

## **Bellflower IV**

#### TRIPLE DIAMOND RANCH

BEAR TRAIL, MANSFIELD, TX 76063

### Bellflower IV Opt. Bed 5/Bath 4 at Media

This brochure is for general informational purposes and is to be used as a guide only. Changes may be made during the development process and floorplans, dimensions, fixtures, fittings, finishes and specifications are subject to change without notice. Window placement, balcony configuration, wardrobe sizes and living areas may vary slightly within each plan type. EQUAL HOUSING OPPORTUNITY