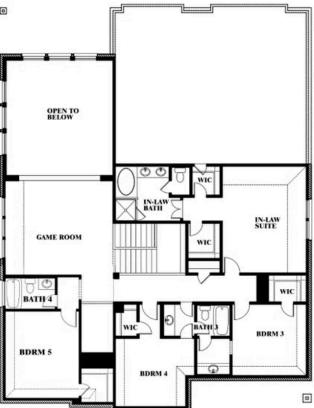

## **Bellflower IV**

#### TRIPLE DIAMOND RANCH

BEAR TRAIL, MANSFIELD, TX 76063

### Bellflower IV Opt. Bed 5 at Media

This brochure is for general informational purposes and is to be used as a guide only. Changes may be made during the development process and floorplans, dimensions, fixtures, fittings, finishes and specifications are subject to change without notice. Window placement, balcony configuration, wardrobe sizes and living areas may vary slightly within each plan type. EQUAL HOUSING OPPORTUNITY