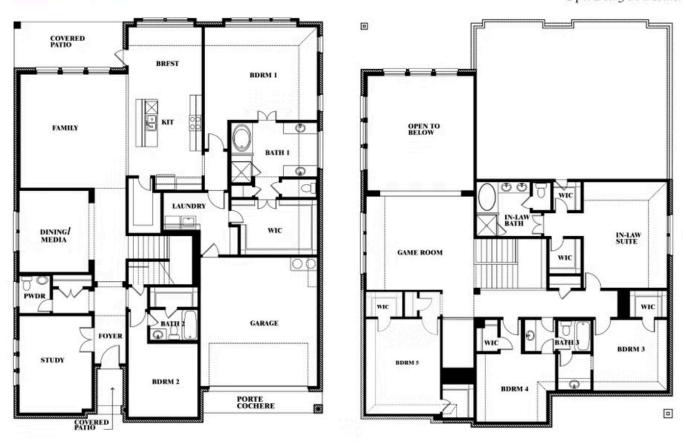

## **Bellflower IV**

#### TRIPLE DIAMOND RANCH

BEAR TRAIL, MANSFIELD, TX 76063

### Bellflower IV Opt. Bed 5 at Media

This brochure is for general informational purposes and is to be used as a guide only. Changes may be made during the development process and floorplans, dimensions, fixtures, fittings, finishes and specifications are subject to change without notice. Window placement, balcony configuration, wardrobe sizes and living areas may vary slightly within each plan type. EQUAL HOUSING OPPORTUNITY