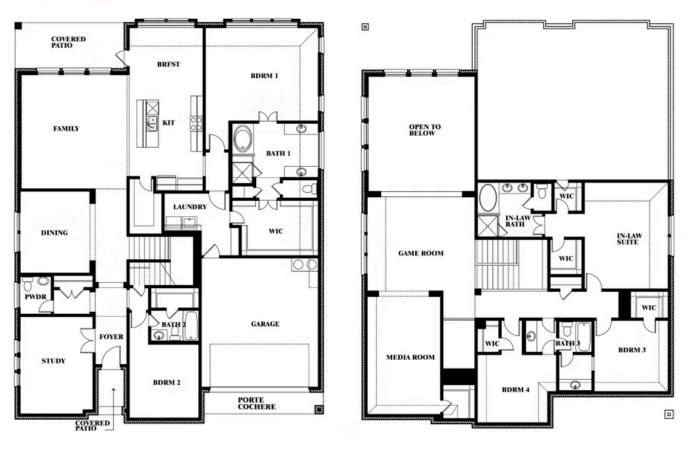

## **Bellflower IV**

#### TRIPLE DIAMOND RANCH

BEAR TRAIL, MANSFIELD, TX 76063

### Bellflower IV

This brochure is for general informational purposes and is to be used as a guide only. Changes may be made during the development process and floorplans, dimensions, fixtures, fittings, finishes and specifications are subject to change without notice. Window placement, balcony configuration, wardrobe sizes and living areas may vary slightly within each plan type. EQUAL HOUSING OPPORTUNITY