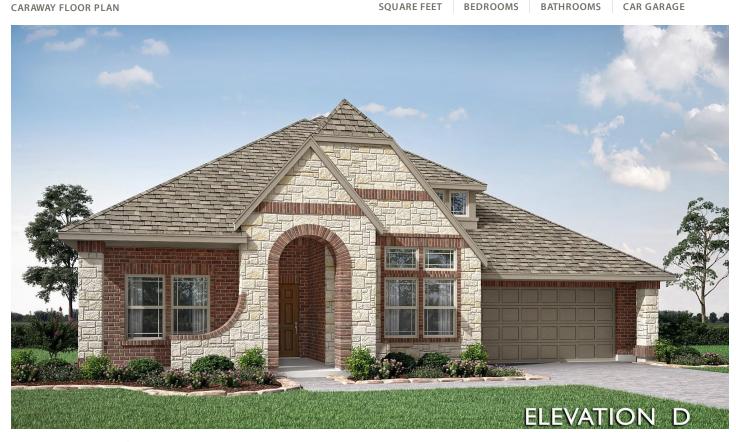

## 2411 Amelia Lane

MANSFIELD, TX 76063
TRIPLE DIAMOND RANCH

PRICED AT \$644,010 \$624,010

2519 SOUARE FEET

4 BEDROOMS 3.0
BATHROOMS

3 CAR GARAGE

Welcome to Bloomfield's exquisite Caraway plan— a premier single-story home boasting 4 spacious bedrooms, 3 baths, and a generous 3-car garage. Step into luxury through the custom 8' Front Door, greeted by the classic brick and stunning stone exterior, adding charm & curb appeal alongside cedar doors on the garage. Inside upgraded finishes enhance the home's allure, like luxurious Hardwood floors and a contemporary Stone-to-Ceiling Fireplace with gas logs in the Family Room. The heart of this home is the Signature Gourmet Kitchen, complete with a massive island, Quartz countertops, double ovens, a 5-burner gas cooktop, wood vent hood, and an extra-large pantry. Owner's Retreat is a true sanctuary, boasting separate vanities, a soaking tub, a separate shower, and a giant walk-in closet that connects to the laundry room. Junior Suite is privately located at the front of the home, offering added versatility. Don't forget the upper & lower cabinets + mud bench in the laundry room. Contact Bloomfield at Triple Diamond Ranch today!