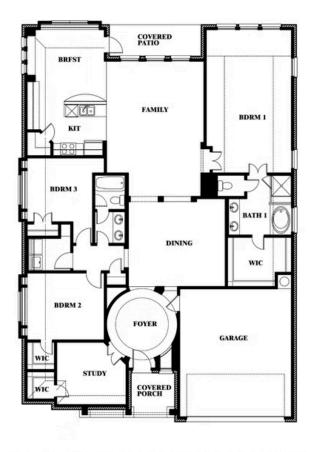

#### TRIPLE DIAMOND RANCH

BEAR TRAIL, MANSFIELD, TX 76063

**HOMES FROM** 

\$557,990

2,313 SOUARE FEET

BEDROOMS

2.0 BATHROOMS 2

CAR GARAGE

### TRIPLE DIAMOND RANCH

BEAR TRAIL, MANSFIELD, TX 76063