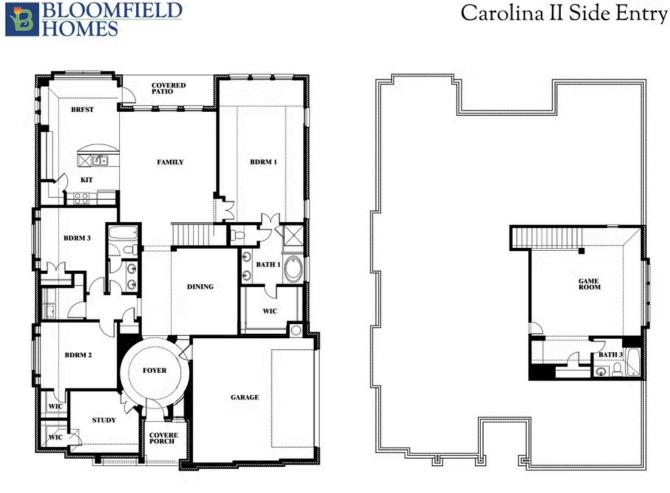

## **Carolina II Side Entry**

**CLASSIC SERIES** 

TRIPLE DIAMOND RANCH BEAR TRAIL, MANSFIELD, TX 76063

## **Carolina II Side Entry**

COMMUNITY SALES MANAGER

Jeff Spann-Ly CELL: (682) 418-8555 SALES OFFICE: (817) 803-6399

**TRIPLE DIAMOND RANCH** BEAR TRAIL, MANSFIELD, TX 76063

This brochure is for general informational purposes and is to be used as a guide only. Changes may be made during the development process and floorplans, dimensions, fixtures, fittings, finishes and specifications are subject to change without notice. Window placement, balcony configuration, wardrobe sizes and living areas may vary slightly within each plan type. EQUAL HOUSING OPPORTUNITY