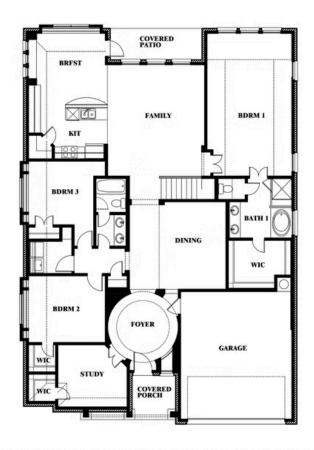

#### TRIPLE DIAMOND RANCH

BEAR TRAIL, MANSFIELD, TX 76063

**HOMES FROM** 

\$628,990

3,067 SOUARE FEET

BEDROOMS

3.0 **BATHROOMS**  2

## Carolina III

This brochure is for general informational purposes and is to be used as a guide only. Changes may be made during the development process and floorplans, dimensions, fixtures, fittings, finishes and specifications are subject to change without notice. Window placement, balcony configuration, wardrobe sizes and living areas may vary slightly within each plan type. EQUAL HOUSING OPPORTUNITY