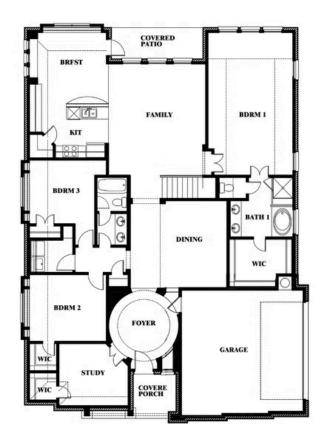

# Carolina III Side Entry

**CLASSIC SERIES** 

TRIPLE DIAMOND RANCH

BEAR TRAIL, MANSFIELD, TX 76063

HOMES FROM

\$638,990

3,042 SQUARE FEET

**4**BEDROOMS

3.0
BATHROOMS

**2** CAR GARAGE