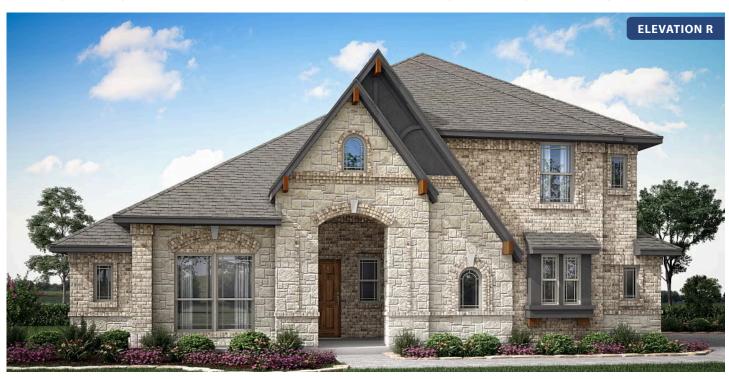

# Carolina III Side Entry

**CLASSIC SERIES** 

TRIPLE DIAMOND RANCH

BEAR TRAIL, MANSFIELD, TX 76063

HOMES FROM

\$638,990

3,042 SQUARE FEET

**4**BEDROOMS

## Carolina III Side Entry