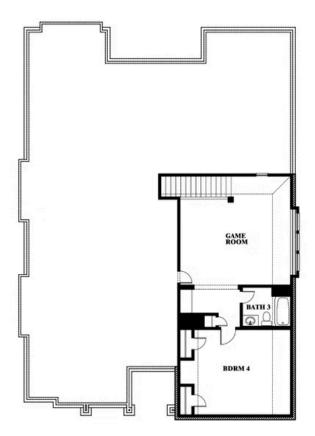

# Carolina III Side Entry

**CLASSIC SERIES** 

TRIPLE DIAMOND RANCH

BEAR TRAIL, MANSFIELD, TX 76063

HOMES FROM

\$638,990

3,042 SQUARE FEET

**4**BEDROOMS

3.0
BATHROOMS

**2** CAR GARAGE