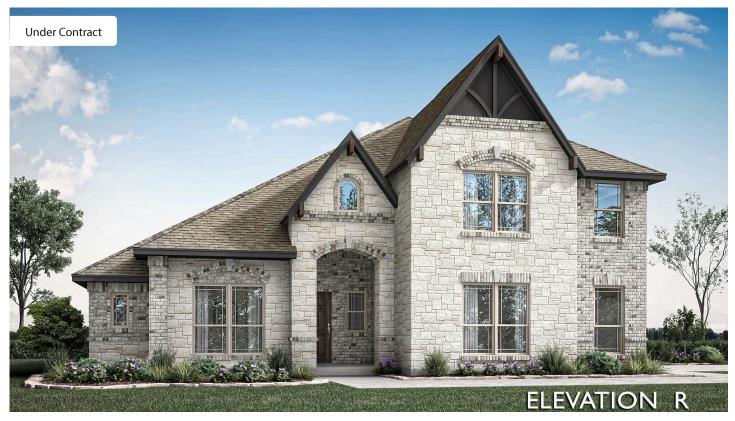

## 2503 Jennifer Lane

MANSFIELD, TX 76063

TRIPLE DIAMOND RANCH
CAROLINA III SIDE ENTRY FLOOR PLAN

\$707,567 \$669,567

3223 SOUARE FEET

**4**BEDROOMS

3.0 BATHROOMS

2.5
CAR GARAGE

Step into Bloomfield's beloved Carolina III, a thoughtfully designed two-story home that balances elegance with everyday functionality, located on an oversized interior lot in Mansfield. This brick and stone showstopper is enhanced by uplights and cedar garage doors, welcoming you with an impressive 8' Warwick-style Front Door. Inside, a light-filled rotunda foyer opens to exquisite Hardwood flooring that continues through the first-floor common areas, elevating the home's warm, refined atmosphere. Luxurious finishes are evident throughout, from the Glass French Doors enclosing the Study to the painted Charleston Pure White cabinets and under-cabinet lighting in the Deluxe Kitchen. Outfitted with Professional Series Appliances—including a Double Oven and 5-burner gas cooktop—the kitchen is as functional as it is stunning, complemented by a wood vent hood, Quartz counters, pot and pan drawers, and an upgraded backsplash. The Family Room showcases a dramatic Stone-to-Ceiling Fireplace with a cedar mantel, while blinds throughout add comfort and privacy. With three bedrooms and two baths on the main level and a private upstairs suite with a Game Room and full bath, the layout offers flexible living for families and guests alike. Thoughtful touches like a tankless water heater, full gutters, and a 2.5-Car Garage add practicality to this stunning home. A large backyard completes this inviting retreat—visit Bloomfield at Triple Diamond Ranch to experience it firsthand.