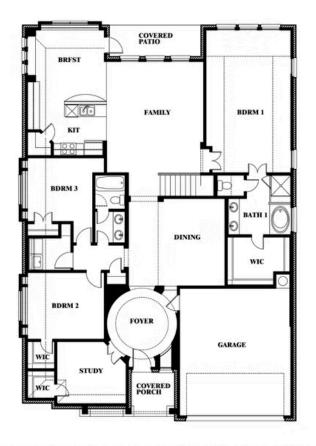

# **Carolina IV**

**CLASSIC SERIES** 

TRIPLE DIAMOND RANCH

BEAR TRAIL, MANSFIELD, TX 76063

**HOMES FROM** 

\$641,990

3,280

3.0

## Carolina IV

#### TRIPLE DIAMOND RANCH

BEAR TRAIL, MANSFIELD, TX 76063