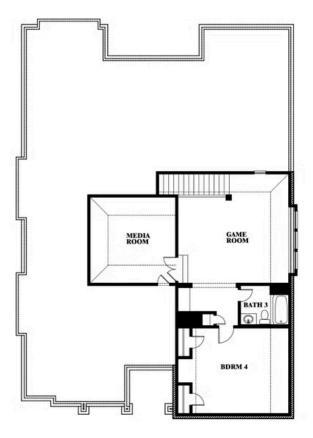

# **Carolina IV**

**CLASSIC SERIES** 

TRIPLE DIAMOND RANCH

BEAR TRAIL, MANSFIELD, TX 76063

**HOMES FROM** 

\$641,990

3,280

3.0

## Carolina IV

#### TRIPLE DIAMOND RANCH

BEAR TRAIL, MANSFIELD, TX 76063