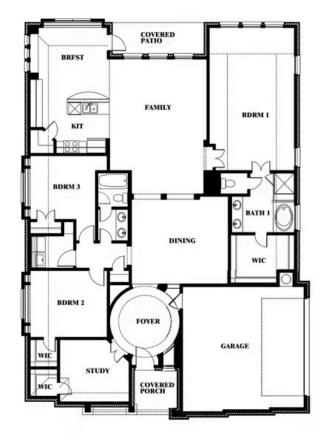

#### <u>COMMUNITY SALES MANAGER</u> Jeff Spann-Ly

CELL: (682) 418-8555 SALES OFFICE: (817) 803-6399

# Carolina Side Entry

**CLASSIC SERIES** 

TRIPLE DIAMOND RANCH

BEAR TRAIL, MANSFIELD, TX 76063

\$567,990

**2,319** SQUARE FEET

3 BEDROOMS 2.0
BATHROOMS

**2** CAR GARAGE











## COMMUNITY SALES MANAGER

Jeff Spann-Ly

CELL: (682) 418-8555 SALES OFFICE: (817) 803-6399

## **Carolina Side Entry**

**CAROLINA SIDE ENTRY FLOOR PLAN** 

### TRIPLE DIAMOND RANCH

BEAR TRAIL, MANSFIELD, TX 76063



## Carolina Side Entry



This brochure is for general informational purposes and is to be used as a guide only. Changes may be made during the development process and floorplans, dimensions, fixtures, fittings, finishes and specifications are subject to change without notice. Window placement, balcony configuration, wardrobe sizes and living areas may vary slightly within each plan type. EQUAL HOUSING OPPORTUNITY