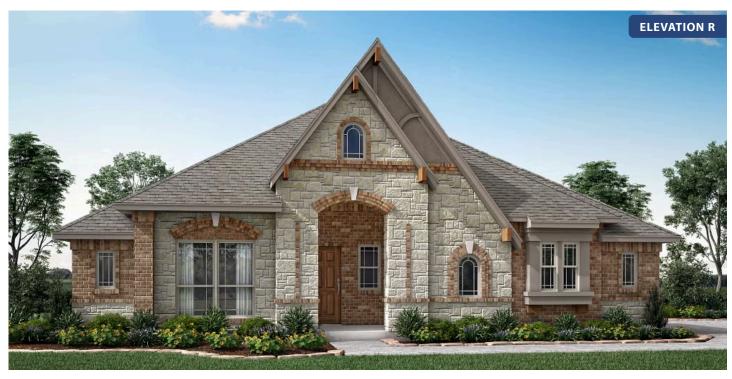

# Carolina Side Entry

**CLASSIC SERIES** 

TRIPLE DIAMOND RANCH

BEAR TRAIL, MANSFIELD, TX 76063

\$567,990

**2,319** SQUARE FEET

3 BEDROOMS 2.0
BATHROOMS

**2** CAR GARAGE

### TRIPLE DIAMOND RANCH

BEAR TRAIL, MANSFIELD, TX 76063