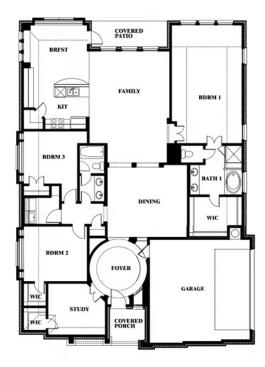

## COMMUNITY SALES MANAGER Jeff Spann-Ly

CELL: (682) 418-8555 SALES OFFICE: (817) 803-6399

# Carolina Side Entry

CLASSIC SERIES

TRIPLE DIAMOND RANCH

2600 GAVIN DRIVE, MANSFIELD, TX 76063

**HOMES FROM** 

\$557,990

2,319 SQUARE FEET

3 BEDROOMS 2.0
BATHROOMS

2

CAR GARAGE









#### COMMUNITY SALES MANAGER

Jeff Spann-Ly

CELL: (682) 418-8555 SALES OFFICE: (817) 803-6399

## **Carolina Side Entry**

**CAROLINA SIDE ENTRY FLOOR PLAN** 

#### TRIPLE DIAMOND RANCH

2600 GAVIN DRIVE, MANSFIELD, TX 76063



### Carolina Side Entry



This brochure is for general informational purposes and is to be used as a guide only. Changes may be made during the development process and floorplans, dimensions, fixtures, fittings, finishes and specifications are subject to change without notice. Window placement, balcony configuration, wardrobe sizes and living areas may vary slightly within each plan type. EQUAL HOUSING OPPORTUNITY