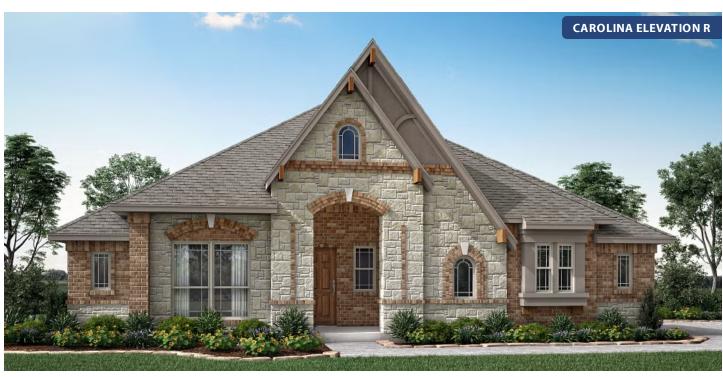

# Carolina Side Entry

CLASSIC SERIES

TRIPLE DIAMOND RANCH

2600 GAVIN DRIVE, MANSFIELD, TX 76063

**HOMES FROM** 

\$557,990

2,319 SQUARE FEET

3 BEDROOMS 2.0
BATHROOMS