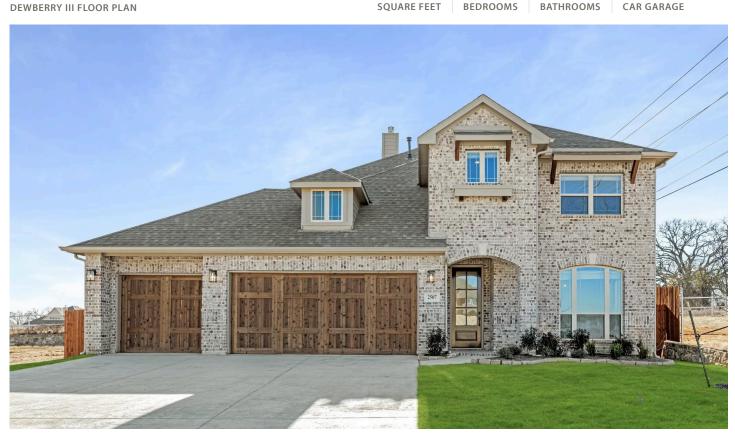

## 2507 Rileigh Lane

MANSFIELD, TX 76063
TRIPLE DIAMOND RANCH

PRICED AT \$649,038 \$589,038

3269 SOUARE FEET

**5** BEDROOMS 3.5
BATHROOMS

**3** CAR GARAGE

The Dewberry III is a contemporary layout showcasing 5 bedrooms, 3 full baths, a single powder bath, an upstairs Game Room, and a gorgeous brick exterior with upgraded cedar doors on a 3-car garage. Inside, the first-floor common areas boast wood flooring. An upgraded Deluxe Kitchen offers an incredible walk-in pantry, marble mosaic backsplash, Charleston cabinets painted in Soji, under-cabinet lights, built-in SS appliances including storage drawers under the 5-burner cooktop, double ovens, and a spacious island perfect for making memories. The Primary Suite features a garden tub, a separate shower, dual sinks, and a spacious walk-in closet. Enjoy a Stone-to-Ceiling Fireplace with a cedar mantel in the Family Room, and find a Tech Center in the Game Room upstairs, along with 4 secondary bedrooms, including the second Owner's Suite. Additional highlights include an 8' 6-Lite Front Door, blinds, gutters, uplights, a fully bricked front porch, and upper cabinets in the utility room for added convenience. Visit Triple Diamond Ranch!