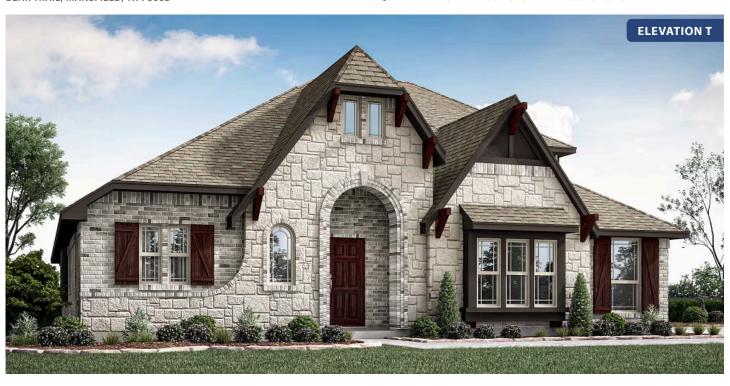

# Hawthorne II Side Entry

**CLASSIC SERIES** 

TRIPLE DIAMOND RANCH

BEAR TRAIL, MANSFIELD, TX 76063

+620,990

2,763 SQUARE FEET

**4**BEDROOMS

3.0 BATHROOMS

## Hawthorne II Side Entry

#### TRIPLE DIAMOND RANCH BEAR TRAIL, MANSFIELD, TX 76063

This brochure is for general informational purposes and is to be used as a guide only. Changes may be made during the development process and floorplans, dimensions, fixtures, fittings, finishes and specifications are subject to change without notice. Window placement, balcony configuration, wardrobe sizes and living areas may vary slightly within each plan type. EQUAL HOUSING OPPORTUNITY