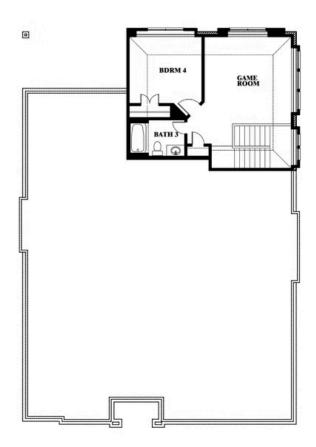

# Hawthorne II Side Entry

**CLASSIC SERIES** 

TRIPLE DIAMOND RANCH

BEAR TRAIL, MANSFIELD, TX 76063

+620,990

2,763 SQUARE FEET

**4**BEDROOMS

3.0 BATHROOMS

## Hawthorne II Side Entry

#### TRIPLE DIAMOND RANCH BEAR TRAIL, MANSFIELD, TX 76063

This brochure is for general informational purposes and is to be used as a guide only. Changes may be made during the development process and floorplans, dimensions, fixtures, fittings, finishes and specifications are subject to change without notice. Window placement, balcony configuration, wardrobe sizes and living areas may vary slightly within each plan type. EQUAL HOUSING OPPORTUNITY