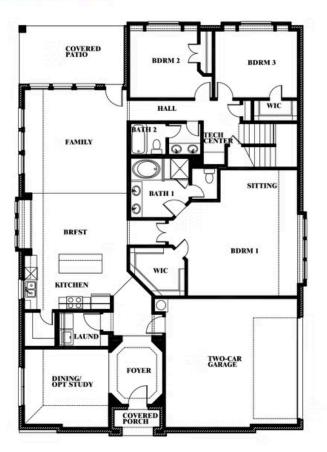

# Hawthorne II Side Entry

**CLASSIC SERIES** 

TRIPLE DIAMOND RANCH

BEAR TRAIL, MANSFIELD, TX 76063

+620,990

2,763 SQUARE FEET

**4**BEDROOMS

3.0 BATHROOMS

## Hawthorne II Side Entry

#### TRIPLE DIAMOND RANCH BEAR TRAIL, MANSFIELD, TX 76063

This brochure is for general informational purposes and is to be used as a guide only. Changes may be made during the development process and floorplans, dimensions, fixtures, fittings, finishes and specifications are subject to change without notice. Window placement, balcony configuration, wardrobe sizes and living areas may vary slightly within each plan type. EQUAL HOUSING OPPORTUNITY