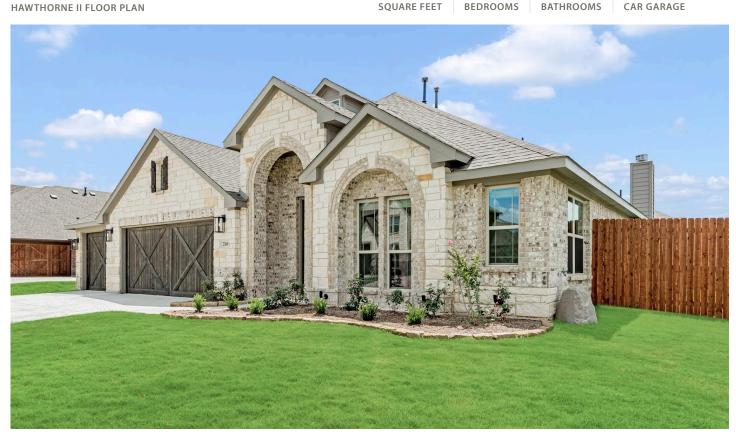

## 2309 Bear Trail

MANSFIELD, TX 76063
TRIPLE DIAMOND RANCH

PRICED AT \$589,150

2759 SOUARE FEET

4 BEDROOMS 3.0 BATHROOMS

**3** CAR GARAGE

.35 Acre, Corner Homesite! Situated on an oversized, corner homesite, Bloomfield's Hawthorne II is a 1.5-story home sporting a striking stone front exterior and a spacious & airy interior with many upgrades. Offering 4 bedrooms, 3 baths, a 3-car garage with Cedar doors, and a gorgeous Signature Kitchen with an island! The Study is located just off the welcoming foyer; upstairs you'll find a spacious Game Room along with an additional bedroom & hall bath perfect for guests. Durable Laminate flooring throughout first-floor common areas. Enter the first-floor Primary Suite and experience all it offers: a luxury ensuite bath with dual vanity, soaking tub, separate shower, and huge walk-in closet. The kitchen is the heart of the home that flows seamlessly to the Breakfast Nook so you never miss a thing. Open Family Room off the kitchen features a Stone-to-ceiling Fireplace for those cozy winter nights. Covered Patio, window seats & coverings, and so much more! Call or visit Bloomfield today.