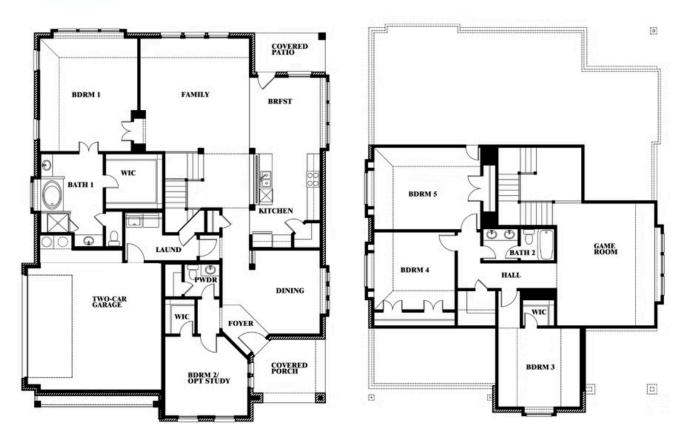

# Magnolia Side Entry

**CLASSIC SERIES** 

TRIPLE DIAMOND RANCH

BEAR TRAIL, MANSFIELD, TX 76063

HOMES FROM

\$642,990

3,187 SQUARE FEET

**4**BEDROOMS

2.5
BATHROOMS

**2** CAR GARAGE

## **Magnolia Side Entry**