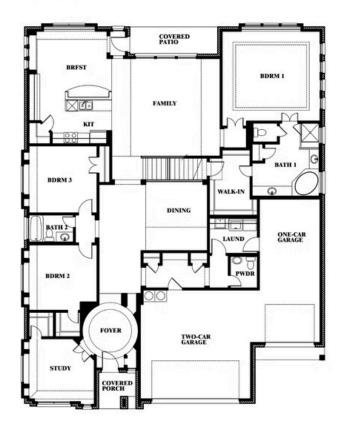

# **Primrose FE II**

**CLASSIC SERIES** 

TRIPLE DIAMOND RANCH

BEAR TRAIL, MANSFIELD, TX 76063

**HOMES FROM** 

\$688,990

3,336 SOUARE FEET

**3**BEDROOMS

3.5
BATHROOMS

**3** CAR GARAGE

## Primrose FE II

This brochure is for general informational purposes and is to be used as a guide only. Changes may be made during the development process and floorplans, dimensions, fixtures, fittings, finishes and specifications are subject to change without notice. Window placement, balcony configuration, wardrobe sizes and living areas may vary slightly within each plan type. EQUAL HOUSING OPPORTUNITY