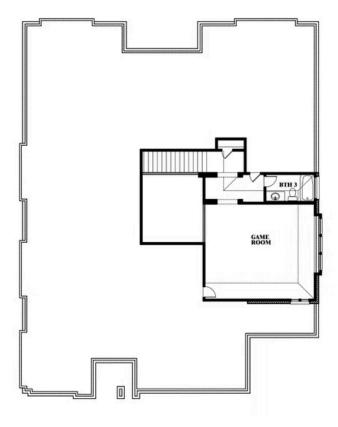

# **Primrose FE II**

**CLASSIC SERIES** 

TRIPLE DIAMOND RANCH

BEAR TRAIL, MANSFIELD, TX 76063

**HOMES FROM** 

\$688,990

3,336 SOUARE FEET

**3**BEDROOMS

3.5
BATHROOMS

**3** CAR GARAGE

## Primrose FE II

This brochure is for general informational purposes and is to be used as a guide only. Changes may be made during the development process and floorplans, dimensions, fixtures, fittings, finishes and specifications are subject to change without notice. Window placement, balcony configuration, wardrobe sizes and living areas may vary slightly within each plan type. EQUAL HOUSING OPPORTUNITY