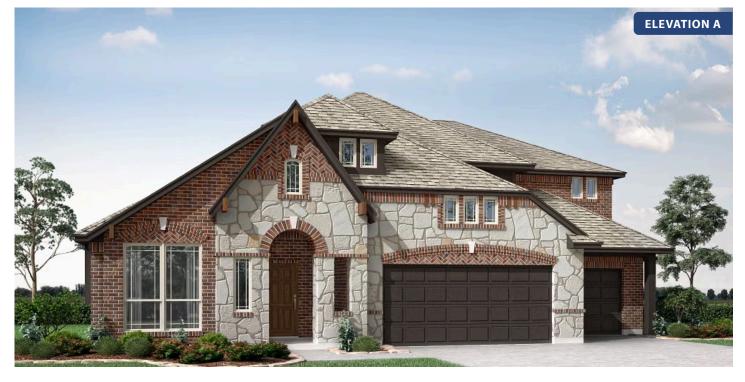

## **Primrose FE III**

**CLASSIC SERIES** 

TRIPLE DIAMOND RANCH BEAR TRAIL, MANSFIELD, TX 76063 \$699,990

**HOMES FROM** 

3,525 3 SOUARE FEET BEDROOMS **3.5** BATHROOMS

**3** CAR GARAGE

Document generated Jul 3, 2025. Prices, plans, square footage, features and materials are subject to change at any time without notice and vary among communities. Listed prices are for informational purposes only, are not binding, and do not create any contractual obligation(s). The price of any home is dependent on numerous factors, all of which are unique to a specific home, and is not guaranteed until specified in a binding contract. Pricing of elevations and additional optional beds/baths vary per plan. Some plans require a premium homesite. Please ask the Community Manager for details. Renderings of homes are artist concepts and may not reflect exact colors and materials.