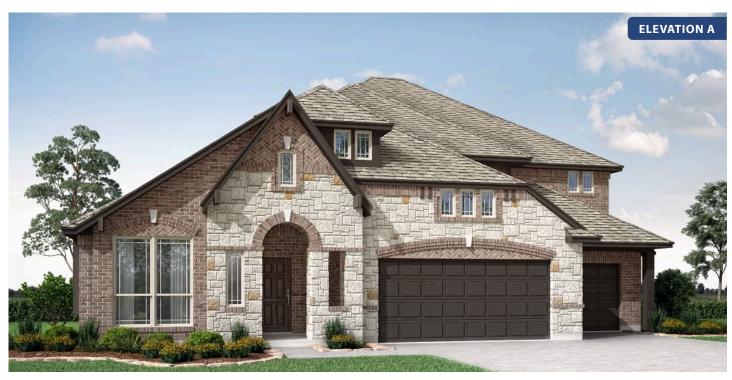

# **Primrose FE V**

**CLASSIC SERIES** 

TRIPLE DIAMOND RANCH

BEAR TRAIL, MANSFIELD, TX 76063

**HOMES FROM** 

\$720,990

3,733 SOUARE FEET

4 BEDROOMS 3.5
BATHROOMS

**3** CAR GARAGE