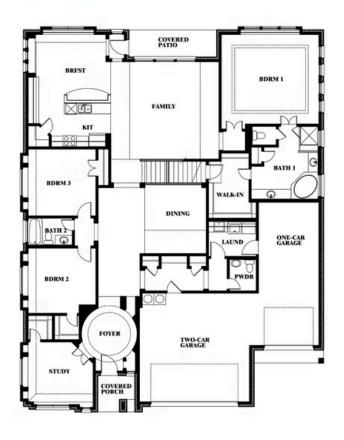

# **Primrose FE V**

**CLASSIC SERIES** 

TRIPLE DIAMOND RANCH

BEAR TRAIL, MANSFIELD, TX 76063

**HOMES FROM** 

\$720,990

3,733 SOUARE FEET

4 BEDROOMS 3.5
BATHROOMS

### Primrose FE V

This brochure is for general informational purposes and is to be used as a guide only. Changes may be made during the development process and floorplans, dimensions, fixtures, fittings, finishes and specifications are subject to change without notice. Window placement, balcony configuration, wardrobe sizes and living areas may vary slightly within each plan type. EQUAL HOUSING OPPORTUNITY