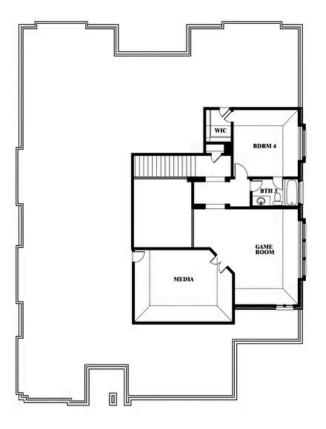

# **Primrose FE V**

**CLASSIC SERIES** 

TRIPLE DIAMOND RANCH

BEAR TRAIL, MANSFIELD, TX 76063

**HOMES FROM** 

\$720,990

3,733 SOUARE FEET

4 BEDROOMS 3.5
BATHROOMS