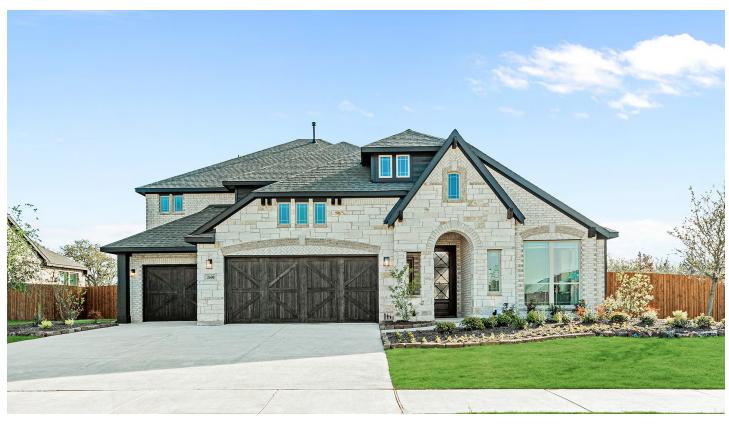

# 2600 Gavin Drive

MANSFIELD, TX 76063

TRIPLE DIAMOND RANCH

PRIMROSE FE VI FLOOR PLAN

4065 SOUARE FEET

5 BEDROOMS 4.5
BATHROOMS

**3** CAR GARAGE

The Classic Series Primrose FE VI floor plan is a two-story home with five bedrooms and four and a half bathrooms. Features of this plan include a rotunda entry, formal dining, study, large family room, open kitchen with custom cabinets and island, a bedroom suite with walk-in closet and garden tub, and upstairs game room and media room. Contact us or visit our model home for more information about building this plan.