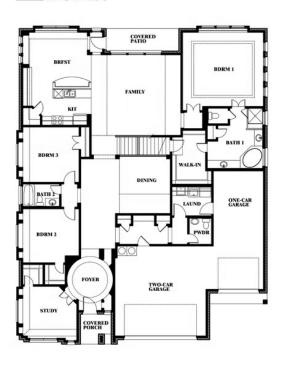

# 2600 Gavin Drive

MANSFIELD, TX 76063

TRIPLE DIAMOND RANCH

PRIMROSE FE VI FLOOR PLAN

4065 SOUARE FEET

5 BEDROOMS 4.5
BATHROOMS

**3** CAR GARAGE

The Classic Series Primrose FE VI floor plan is a two-story home with five bedrooms and four and a half bathrooms. Features of this plan include a rotunda entry, formal dining, study, large family room, open kitchen with custom cabinets and island, a bedroom suite with walk-in closet and garden tub, and upstairs game room and media room. Contact us or visit our model home for more information about building this plan.