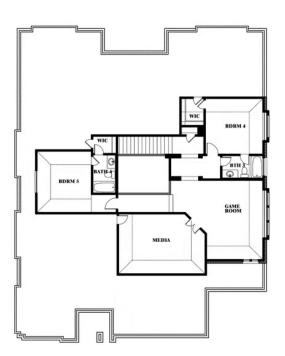

# 2600 Gavin Drive

MANSFIELD, TX 76063

TRIPLE DIAMOND RANCH

PRIMROSE FE VI FLOOR PLAN

4065 SOUARE FEET

5 BEDROOMS 4.5
BATHROOMS

**3** CAR GARAGE

The Classic Series Primrose FE VI floor plan is a two-story home with five bedrooms and four and a half bathrooms. Features of this plan include a rotunda entry, formal dining, study, large family room, open kitchen with custom cabinets and island, a bedroom suite with walk-in closet and garden tub, and upstairs game room and media room. Contact us or visit our model home for more information about building this plan.