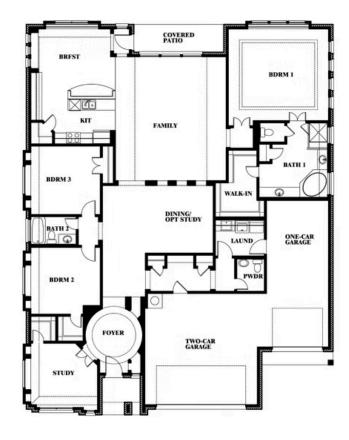

# **Primrose FE**

**CLASSIC SERIES** 

TRIPLE DIAMOND RANCH

BEAR TRAIL, MANSFIELD, TX 76063

**HOMES FROM** 

\$650,990

**2,775** SOUARE FEET

**3**BEDROOMS

2.5
BATHROOMS

3 CAR GARAGE

### Primrose FE

This brochure is for general informational purposes and is to be used as a guide only. Changes may be made during the development process and floorplans, dimensions, fixtures, fittings, finishes and specifications are subject to change without notice. Window placement, balcony configuration, wardrobe sizes and living areas may vary slightly within each plan type. EQUAL HOUSING OPPORTUNITY