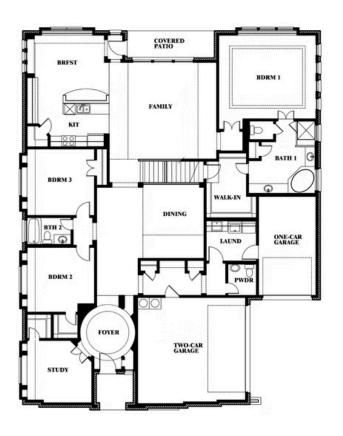

# **Primrose II**

**CLASSIC SERIES** 

TRIPLE DIAMOND RANCH

BEAR TRAIL, MANSFIELD, TX 76063

**HOMES FROM** 

\$677,990

**3,299** SOUARE FEET

**3** BEDROOMS

3.5
BATHROOMS

3 CAR GARAGE

### Primrose II

This brochure is for general informational purposes and is to be used as a guide only. Changes may be made during the development process and floorplans, dimensions, fixtures, fittings, finishes and specifications are subject to change without notice. Window placement, balcony configuration, wardrobe sizes and living areas may vary slightly within each plan type. EQUAL HOUSING OPPORTUNITY