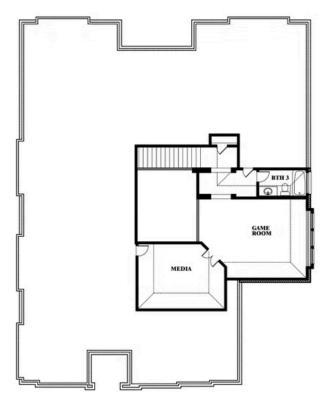

# **Primrose III**

**CLASSIC SERIES** 

TRIPLE DIAMOND RANCH

BEAR TRAIL, MANSFIELD, TX 76063

**HOMES FROM** 

\$690,990

3,483 SOUARE FEET

**3** BEDROOMS

3.5
BATHROOMS

**3** CAR GARAGE

#### Primrose III

This brochure is for general informational purposes and is to be used as a guide only. Changes may be made during the development process and floorplans, dimensions, fixtures, fittings, finishes and specifications are subject to change without notice. Window placement, balcony configuration, wardrobe sizes and living areas may vary slightly within each plan type. EQUAL HOUSING OPPORTUNITY