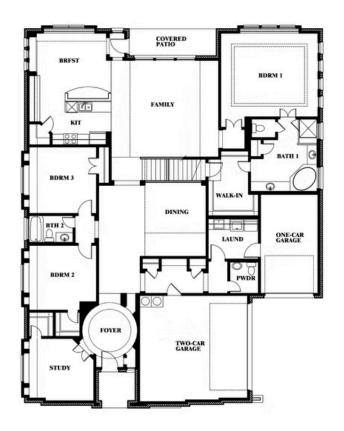

# **Primrose III**

**CLASSIC SERIES** 

TRIPLE DIAMOND RANCH

BEAR TRAIL, MANSFIELD, TX 76063

**HOMES FROM** 

\$690,990

3,483 SOUARE FEET

**3** BEDROOMS

3.5
BATHROOMS

**3** CAR GARAGE

#### Primrose III

This brochure is for general informational purposes and is to be used as a guide only. Changes may be made during the development process and floorplans, dimensions, fixtures, fittings, finishes and specifications are subject to change without notice. Window placement, balcony configuration, wardrobe sizes and living areas may vary slightly within each plan type. EQUAL HOUSING OPPORTUNITY