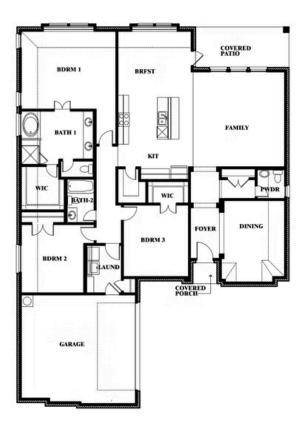

# **Rockcress**

**CLASSIC SERIES** 

TRIPLE DIAMOND RANCH

BEAR TRAIL, MANSFIELD, TX 76063

**HOMES FROM** 

\$544,990

2,250 SOUARE FEET

BEDROOMS

2.5
BATHROOMS

2

CAR GARAGE