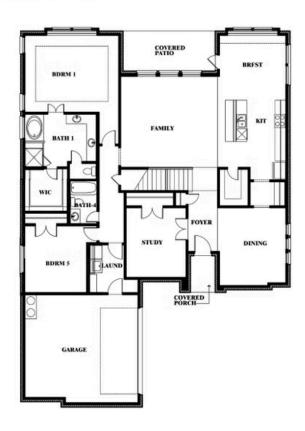

## Seaberry

#### TRIPLE DIAMOND RANCH

BEAR TRAIL, MANSFIELD, TX 76063

Seaberry Opt. Bed 5 at Media