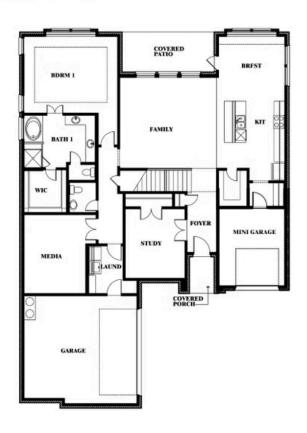

## Seaberry

#### TRIPLE DIAMOND RANCH

BEAR TRAIL, MANSFIELD, TX 76063

Seaberry Opt. Mini Garage at Dining

Jeff Spann-Ly

CELL: (682) 418-8555 SALES OFFICE: (817) 803-6399