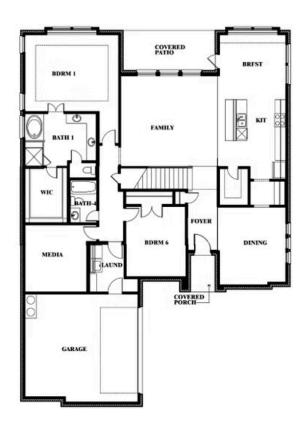

## Seaberry

#### TRIPLE DIAMOND RANCH

BEAR TRAIL, MANSFIELD, TX 76063

Seaberry Opt. Bed 5 at Media