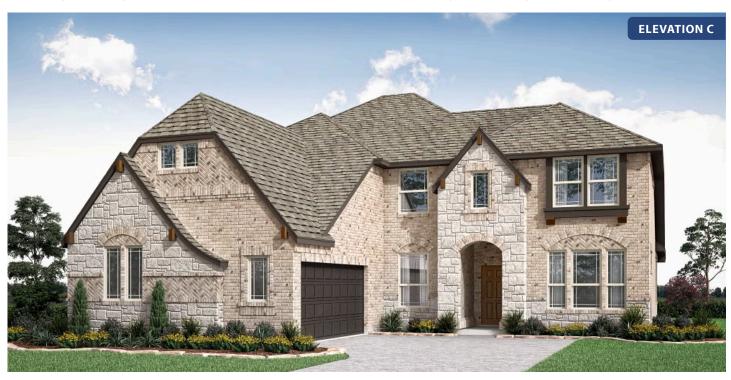

# **Seaberry**

**CLASSIC SERIES** 

#### TRIPLE DIAMOND RANCH

BEAR TRAIL, MANSFIELD, TX 76063

**HOMES FROM** 

\$659,990

**3,478** SOUARE FEET

4 BEDROOMS 3.5
BATHROOMS

**2** CAR GARAGE