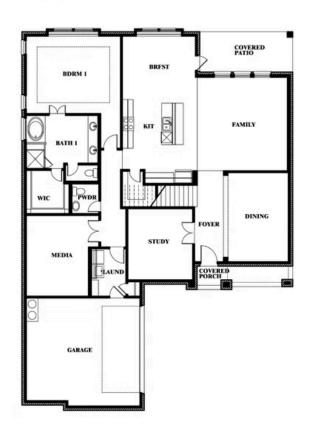

## **Spring Cress II**

#### TRIPLE DIAMOND RANCH

BEAR TRAIL, MANSFIELD, TX 76063

### Spring Cress II

Jeff Spann-Ly

CELL: (682) 418-8555 SALES OFFICE: (817) 803-6399