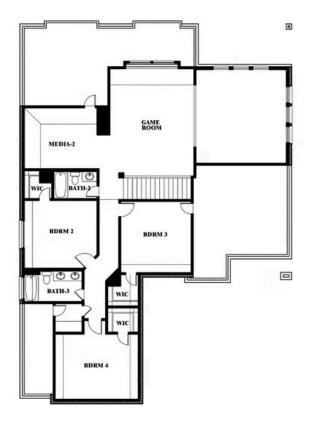

## **Spring Cress II**

#### TRIPLE DIAMOND RANCH

BEAR TRAIL, MANSFIELD, TX 76063