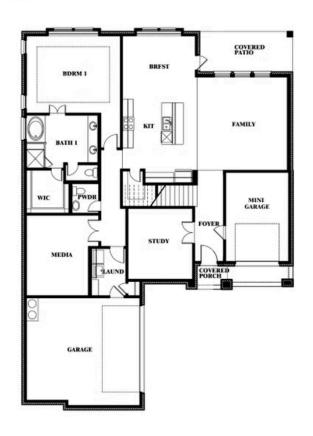

### Spring Cress II Opt. Bed 6 & Bath 5 at Media

Jeff Spann-Ly

CELL: (682) 418-8555 SALES OFFICE: (817) 803-6399