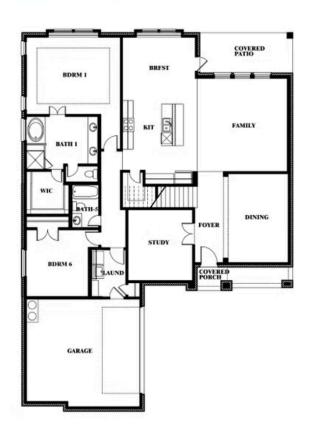

### Spring Cress II Opt. Bed 6 & Bath 5 at Media

Jeff Spann-Ly

CELL: (682) 418-8555 SALES OFFICE: (817) 803-6399

## **Spring Cress II**

#### TRIPLE DIAMOND RANCH

BEAR TRAIL, MANSFIELD, TX 76063