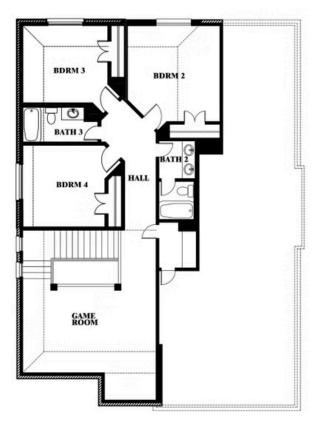

## **Dewberry**

#### **PAINTED TREE WOODLAND DISTRICT 50**

4005 ATTWATER STREET, MCKINNEY, TX 75071

### Dewberry

This brochure is for general informational purposes and is to be used as a guide only. Changes may be made during the development process and floorplans, dimensions, fixtures, fittings, finishes and specifications are subject to change without notice. Window placement, balcony configuration, wardrobe sizes and living areas may vary slightly within each plan type. EQUAL HOUSING OPPORTUNITY