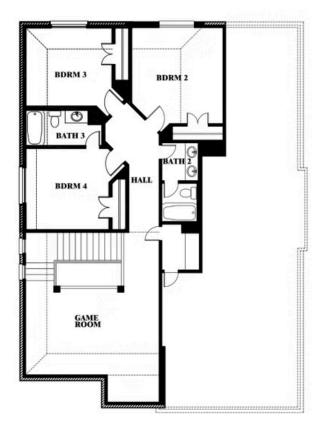

## **Dewberry**

#### PAINTED TREE WOODLAND DISTRICT 50

4005 ATTWATER STREET, MCKINNEY, TX 75071

Dewberry Opt. Bath 3

This brochure is for general informational purposes and is to be used as a guide only. Changes may be made during the development process and floorplans, dimensions, fixtures, fittings, finishes and specifications are subject to change without notice. Window placement, balcony configuration, wardrobe sizes and living areas may vary slightly within each plan type. EQUAL HOUSING OPPORTUNITY