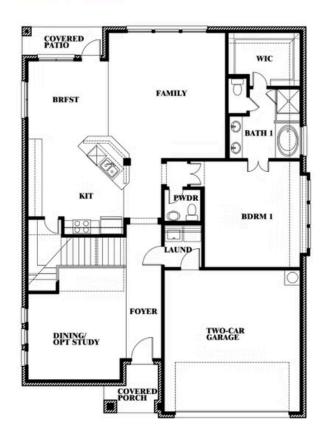

# **Dewberry**

CLASSIC SERIES

#### **PAINTED TREE WOODLAND DISTRICT 50**

4005 ATTWATER STREET, MCKINNEY, TX 75071

**HOMES FROM** 

\$593,990

**2,820** SOUARE FEET

**4**BEDROOMS

2.5
BATHROOMS

2

CAR GARAGE

Francis Carrasco

CELL: (469) 215-3273 SALES OFFICE: (817) 953-3513