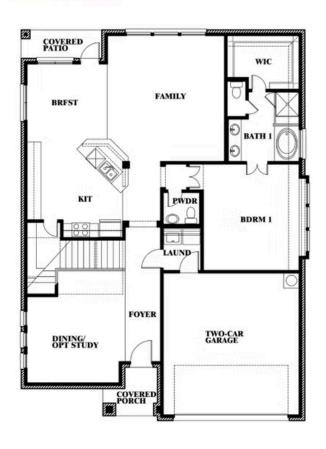

#### PAINTED TREE WOODLAND DISTRICT 50

4005 ATTWATER STREET, MCKINNEY, TX 75071

Dewberry Opt. Bath 3

This brochure is for general informational purposes and is to be used as a guide only. Changes may be made during the development process and floorplans, dimensions, fixtures, fittings, finishes and specifications are subject to change without notice. Window placement, balcony configuration, wardrobe sizes and living areas may vary slightly within each plan type. EQUAL HOUSING OPPORTUNITY