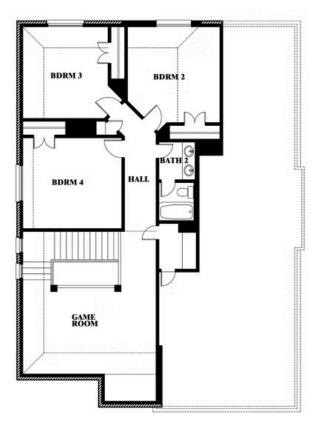

#### **PAINTED TREE WOODLAND DISTRICT 50**

4005 ATTWATER STREET, MCKINNEY, TX 75071

### Dewberry

This brochure is for general informational purposes and is to be used as a guide only. Changes may be made during the development process and floorplans, dimensions, fixtures, fittings, finishes and specifications are subject to change without notice. Window placement, balcony configuration, wardrobe sizes and living areas may vary slightly within each plan type. EQUAL HOUSING OPPORTUNITY