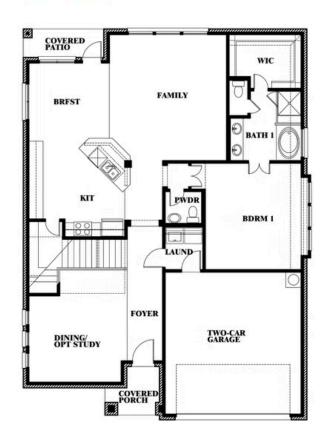

#### **PAINTED TREE WOODLAND DISTRICT 50**

4005 ATTWATER STREET, MCKINNEY, TX 75071

### Dewberry

This brochure is for general informational purposes and is to be used as a guide only. Changes may be made during the development process and floorplans, dimensions, fixtures, fittings, finishes and specifications are subject to change without notice. Window placement, balcony configuration, wardrobe sizes and living areas may vary slightly within each plan type. EQUAL HOUSING OPPORTUNITY