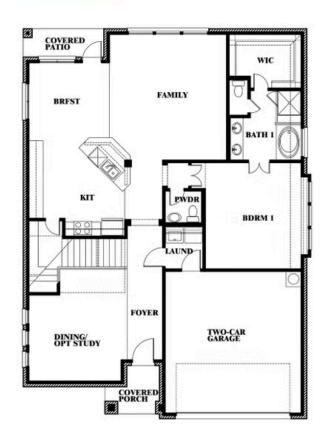

### **Dewberry II**

#### PAINTED TREE WOODLAND DISTRICT 50

4005 ATTWATER STREET, MCKINNEY, TX 75071

Dewberry II Opt. Bath 3 Ensuite

This brochure is for general informational purposes and is to be used as a guide only. Changes may be made during the development process and floor plans, dimensions, fixtures, fittings, finishes and specifications are subject to change without notice. Window placement, balcony configuration, wardrobe sizes and living areas may vary slightly within each plan type. EQUAL HOUSING OPPORTUNITY.