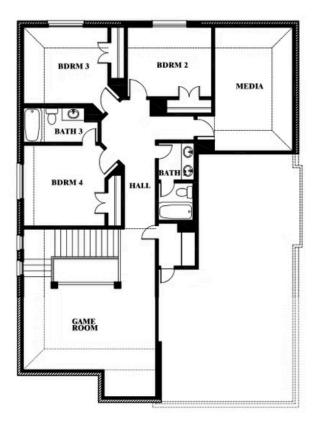

## **Dewberry II**

#### PAINTED TREE WOODLAND DISTRICT 50

4005 ATTWATER STREET, MCKINNEY, TX 75071

Dewberry II Opt. Bath 3

This brochure is for general informational purposes and is to be used as a guide only. Changes may be made during the development process and floorplans, dimensions, fixtures, fittings, finishes and specifications are subject to change without notice. Window placement, balcony configuration, wardrobe sizes and living areas may vary slightly within each plan type. EQUAL HOUSING OPPORTUNITY