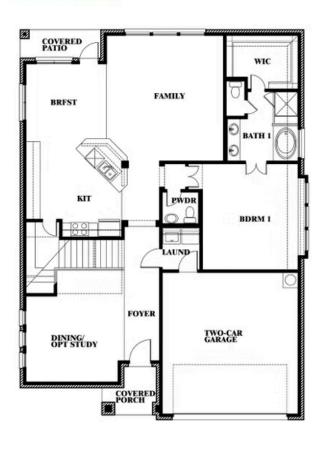

# **Dewberry II**

CLASSIC SERIES

#### **PAINTED TREE WOODLAND DISTRICT 50**

4005 ATTWATER STREET, MCKINNEY, TX 75071

**HOMES FROM** 

\$604,990

3,026 SOUARE FEET

4 BEDROOMS 2.5
BATHROOMS

**2** CAR GARAGE

Francis Carrasco