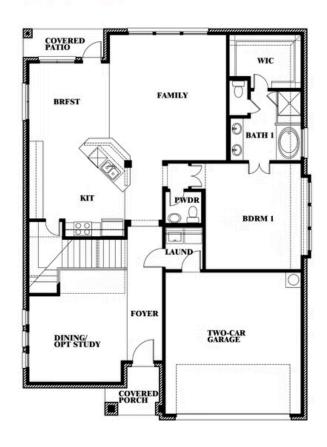

### **Dewberry II**

#### PAINTED TREE WOODLAND DISTRICT 50

4005 ATTWATER STREET, MCKINNEY, TX 75071

### Dewberry II

This brochure is for general informational purposes and is to be used as a guide only. Changes may be made during the development process and floorplans, dimensions, fixtures, fittings, finishes and specifications are subject to change without notice. Window placement, balcony configuration, wardrobe sizes and living areas may vary slightly within each plan type. EQUAL HOUSING OPPORTUNITY