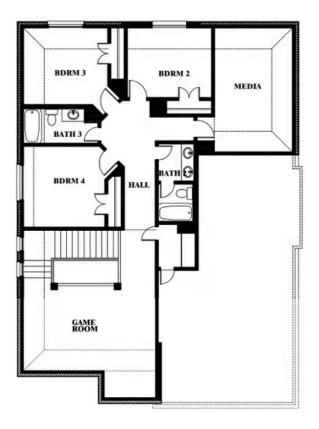

### **Dewberry II**

#### PAINTED TREE WOODLAND DISTRICT 50

4005 ATTWATER STREET, MCKINNEY, TX 75071

### Dewberry II

This brochure is for general informational purposes and is to be used as a guide only. Changes may be made during the development process and floorplans, dimensions, fixtures, fittings, finishes and specifications are subject to change without notice. Window placement, balcony configuration, wardrobe sizes and living areas may vary slightly within each plan type. EQUAL HOUSING OPPORTUNITY