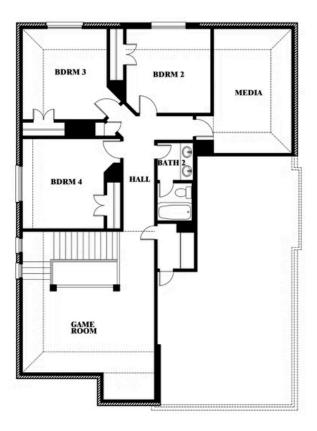

## **Dewberry II**

#### PAINTED TREE WOODLAND DISTRICT 50

4005 ATTWATER STREET, MCKINNEY, TX 75071

Dewberry II Opt. Bath 3

This brochure is for general informational purposes and is to be used as a guide only. Changes may be made during the development process and floorplans, dimensions, fixtures, fittings, finishes and specifications are subject to change without notice. Window placement, balcony configuration, wardrobe sizes and living areas may vary slightly within each plan type. EQUAL HOUSING OPPORTUNITY