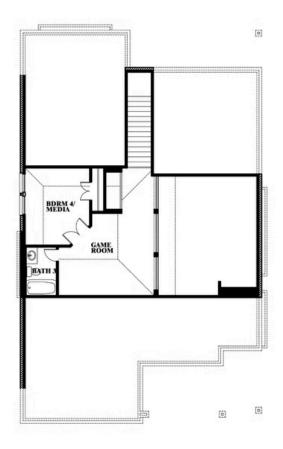

#### PAINTED TREE WOODLAND DISTRICT 50

4005 ATTWATER STREET, MCKINNEY, TX 75071

**HOMES FROM** 

\$578,990

2,333 SOUARE FEET

# BEDROOMS 3.0 BATHROOMS

**2** CAR GARAGE