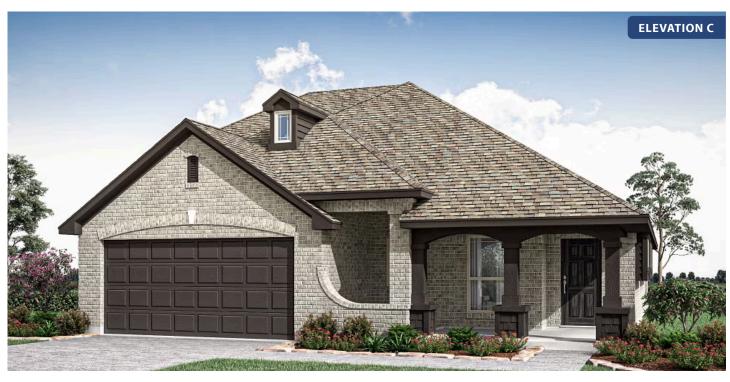

# **Dogwood III**

CLASSIC SERIES

#### PAINTED TREE WOODLAND DISTRICT 50

4005 ATTWATER STREET, MCKINNEY, TX 75071

**HOMES FROM** 

\$578,990

2,333 SOUARE FEET

# BEDROOMS 3.0 BATHROOMS

**2** CAR GARAGE