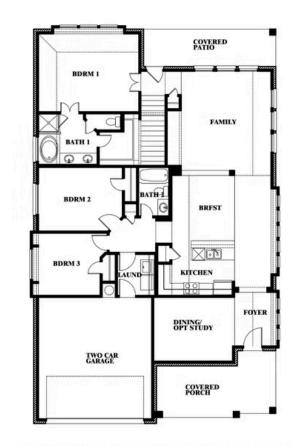

#### PAINTED TREE WOODLAND DISTRICT 50

4005 ATTWATER STREET, MCKINNEY, TX 75071

**HOMES FROM** 

\$578,990

2,333 SOUARE FEET

# BEDROOMS 3.0 BATHROOMS

**2** CAR GARAGE