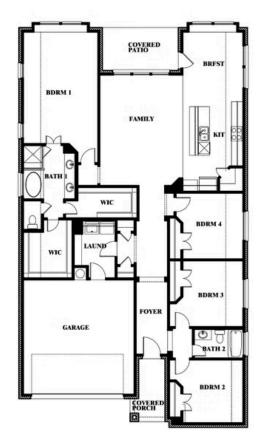

### Jasmine Jasmine Floor Plan

### PAINTED TREE WOODLAND DISTRICT 50

4005 ATTWATER STREET, MCKINNEY, TX 75071

Jasmine

Francis Carrasco

CELL: (469) 215-3273 SALES OFFICE: (817) 953-3513