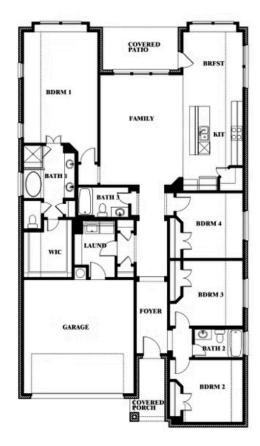

### **PAINTED TREE WOODLAND DISTRICT 50**

4005 ATTWATER STREET, MCKINNEY, TX 75071

# BLOOMFIELD HOMES

**JASMINE FLOOR PLAN WITH OPTIONAL BATH 3** 

Jasmine Opt. Bath 3 at Closet