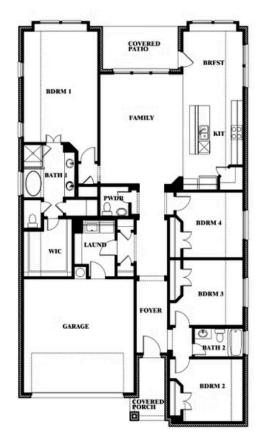

# **Jasmine**

### **PAINTED TREE WOODLAND DISTRICT 50**

4005 ATTWATER STREET, MCKINNEY, TX 75071

**JASMINE FLOOR PLAN WITH OPTIONAL POWDER** 

Jasmine Opt. Powder at Closet

Francis Carrasco

CELL: (469) 215-3273 SALES OFFICE: (817) 953-3513