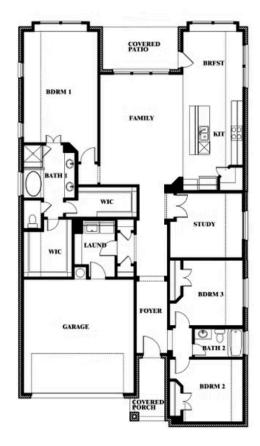

# **Jasmine**

### **PAINTED TREE WOODLAND DISTRICT 50**

4005 ATTWATER STREET, MCKINNEY, TX 75071

**JASMINE FLOOR PLAN WITH OPTIONAL STUDY** 

Jasmine Opt. Study at Bed 4

Francis Carrasco

CELL: (469) 215-3273 SALES OFFICE: (817) 953-3513