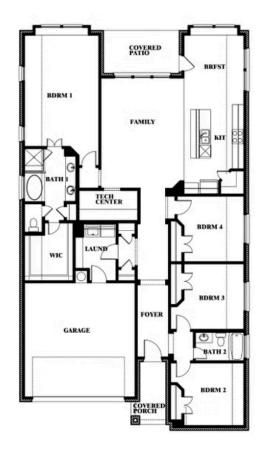

# **Jasmine**

### **PAINTED TREE WOODLAND DISTRICT 50**

4005 ATTWATER STREET, MCKINNEY, TX 75071

**JASMINE FLOOR PLAN WITH OPTIONAL TECH CENTER** 

Jasmine Opt. Tech Center at Closet

Francis Carrasco

CELL: (469) 215-3273 SALES OFFICE: (817) 953-3513