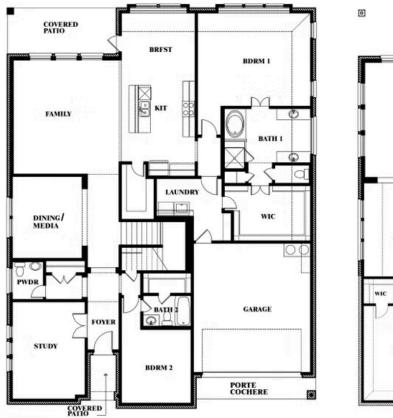

### Bellflower II Opt. Bed 5/Bath 4 at Media

This brochure is for general informational purposes and is to be used as a guide only. Changes may be made during the development process and floorplans, dimensions, fixtures, fittings, finishes and specifications are subject to change without notice. Window placement, balcony configuration, wardrobe sizes and living areas may vary slightly within each plan type. EQUAL HOUSING OPPORTUNITY