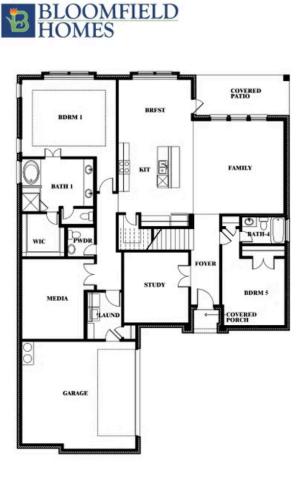

COMMUNITY SALES MANAGER

Francis Carrasco

CELL: (469) 215-3273 SALES OFFICE: (817) 953-3513

PAINTED TREE WOODLAND DISTRICT 60

4005 ATTWATER STREET, MCKINNEY, TX 75071

Spring Cress Opt. Bed 5 & Bath 4 at Dining