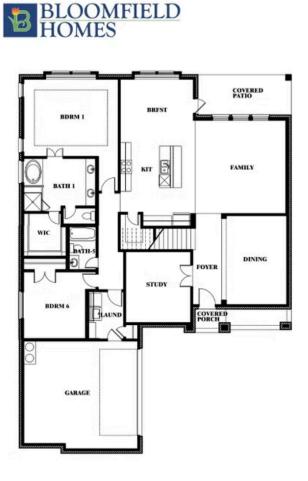

COMMUNITY SALES MANAGER

Francis Carrasco

CELL: (469) 215-3273 SALES OFFICE: (817) 953-3513

PAINTED TREE WOODLAND DISTRICT 60

4005 ATTWATER STREET, MCKINNEY, TX 75071

Spring Cress Opt. Bed 6 & Bath 5 at Media