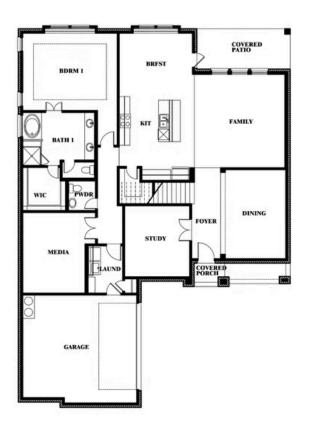

Francis Carrasco

CELL: (469) 215-3273 SALES OFFICE: (817) 953-3513

PAINTED TREE WOODLAND DISTRICT 60

4005 ATTWATER STREET, MCKINNEY, TX 75071