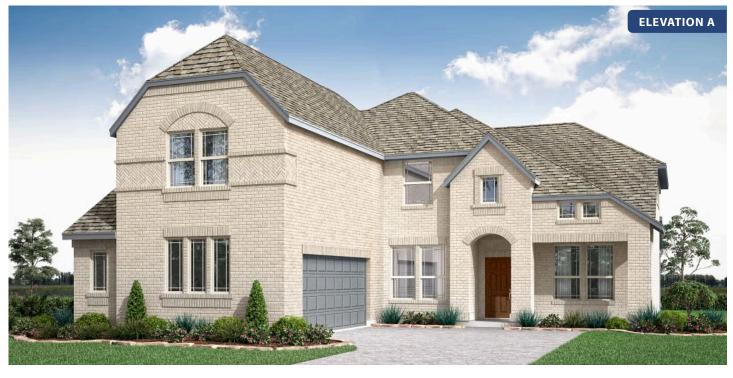

## **Spring Cress**

**CLASSIC SERIES** 

PAINTED TREE WOODLAND DISTRICT 60 4005 ATTWATER STREET, MCKINNEY, TX 75071 номез from \$744,990

3,518 4 SQUARE FEET BEDROOMS

**3.5** BATHROOMS **2** CAR GARAGE

COMMUNITY SALES MANAGER