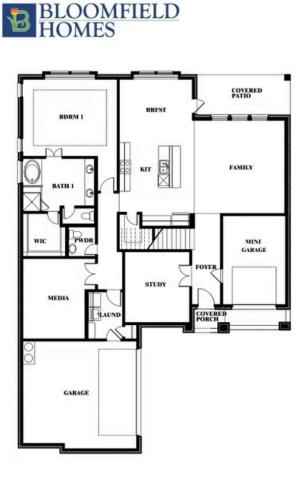

COMMUNITY SALES MANAGER

Francis Carrasco CELL: (469) 215-3273

SALES OFFICE: (817) 953-3513

PAINTED TREE WOODLAND DISTRICT 60

4005 ATTWATER STREET, MCKINNEY, TX 75071

Spring Cress Opt. Mini Garage at Dining